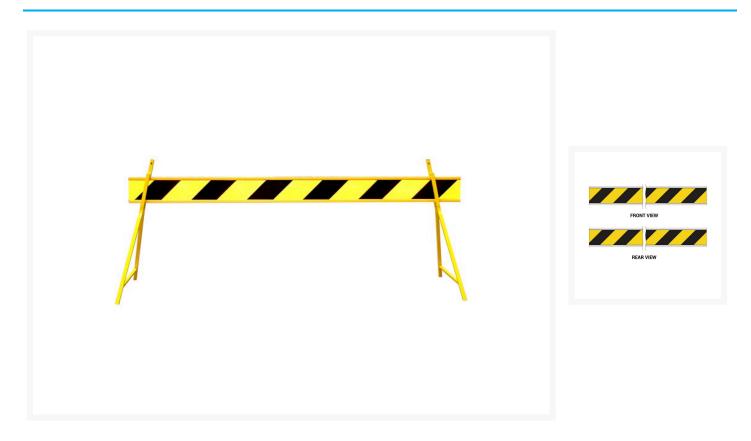

## Barrier Board (Centre Lane) Black/Yellow Class 1W Reflective

## **Description**

Reflective Barrier Boards are designed to provide protection around your site in traffic areas. These Barrier Boards are the preferred choice of Traffic Controllers, Civil & Construction and are also specified by State Road Authorities across Australia.

- Manufactured using specially formulated ABS plastic.
- Incredibly durable and long-lasting, they exceed other options on the market.
- Equipped with Class 1W reflective material.
- Manufactured from durable ABS plastic with Class 1W reflective material.
- Boards measure 2500mm long x 190mm wide.
- Heavy Duty Steel A-Frame Legs are sold separately.
- Add a vinyl pre-filled bag for extra stability.