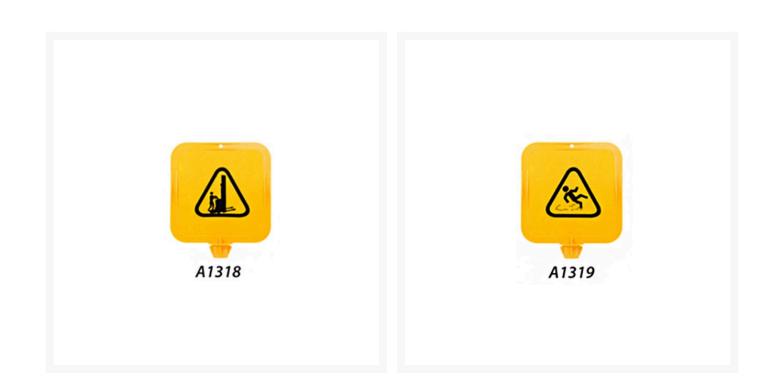

## Description

- All Signs are 250mm x 250mm
- Sign attachments lock into the top of our 4 sided safety cones.
- No tools are required to attach, making it a simple and fast process.
- Made with durable polypropylene.
- Symbols in black are a bold feature on the yellow sign.

## **Product Options**

| 4 sided cone attachment: | Blank                 |
|--------------------------|-----------------------|
|                          | Caution               |
|                          | Cleaning in Progress  |
|                          | Forklifts in Use      |
|                          | Repair in Progress    |
|                          | Up Direction          |
|                          | Walkie Stacker in Use |
|                          | Watch Your Step       |
|                          |                       |