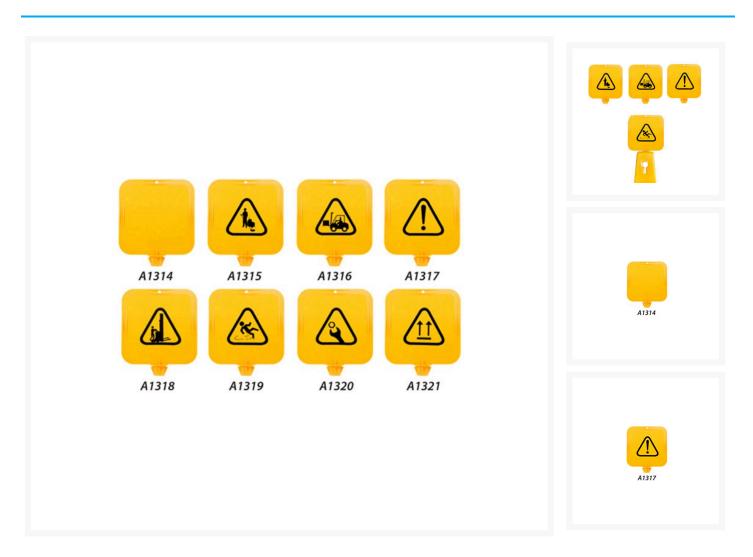

## Description

- All Signs are 250mm x 250mm
- Sign attachments lock into the top of our 4 sided safety cones.
- No tools are required to attach, making it a simple and fast process.
- Made with durable polypropylene.
- Symbols in black are a bold feature on the yellow sign.

## **Product Options**

| 4 sided cone attachment: | Blank                 |
|--------------------------|-----------------------|
|                          | Caution               |
|                          | Cleaning in Progress  |
|                          | Forklifts in Use      |
|                          | Repair in Progress    |
|                          | Up Direction          |
|                          | Walkie Stacker in Use |
|                          | Watch Your Step       |
|                          |                       |