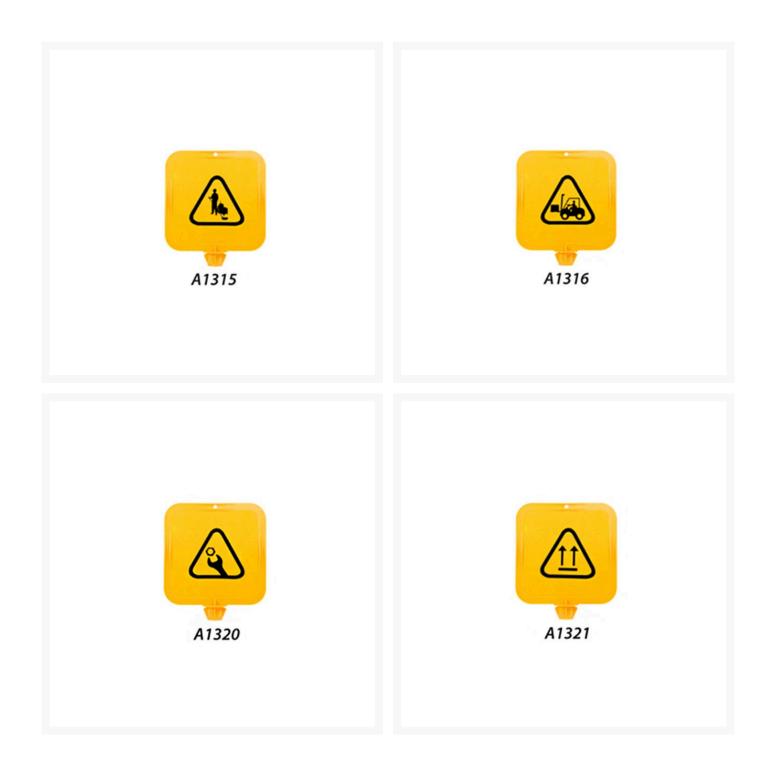

## Description

- All Signs are 250mm x 250mm
- Sign attachments lock into the top of our 4 sided safety cones.
- No tools are required to attach, making it a simple and fast process.
- Made with durable polypropylene.
- Symbols in black are a bold feature on the yellow sign.

## **Product Options**

| 4 sided cone attachment: | Blank                 |
|--------------------------|-----------------------|
|                          | Caution               |
|                          | Cleaning in Progress  |
|                          | Forklifts in Use      |
|                          | Repair in Progress    |
|                          | Up Direction          |
|                          | Walkie Stacker in Use |
|                          | Watch Your Step       |
|                          |                       |