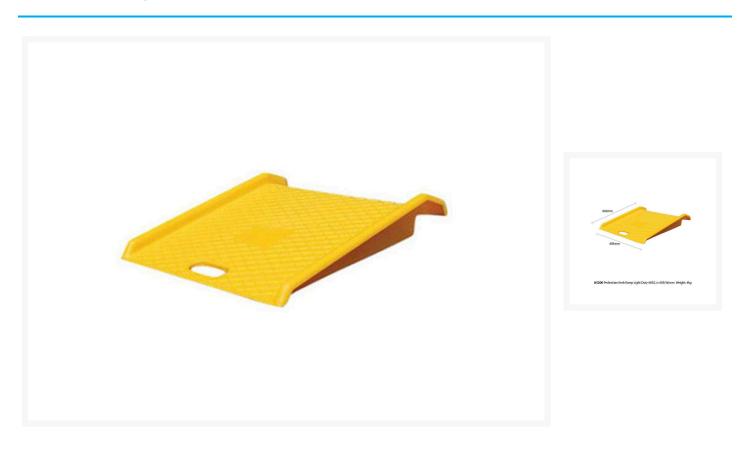

## Description

The Bronson Safety Pedestrian Kerb Ramp is a portable lightweight ramp designed to provide safe access for pedestrians, wheelchairs and wheeled trolleys over kerbs. Ideal for site works, aged-care facilities, wheelchairs, wheeled trolleys, removalists and couriers.

Product Notes:

- Featuring a durable plastic with anti-slip surface.
- Side edges provide additional confidence and safety when used.
- Manufactured in high visibility safety yellow for added visibility.
- Lightweight and portable with moulded carry handle.
- Safe access for pedestrians, wheelchairs and trolleys up to 250kg.

- Dimensions: Length 685mm x Width 685mm
- Weight: 4kg
- NOTE: Pedestrian Kerb Ramp's are designed for roadside kerbs and gutters only.