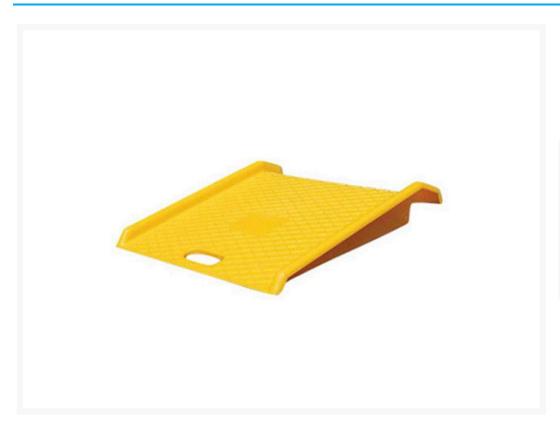

## **Description**

The Bronson Safety Pedestrian Kerb Ramp is a portable lightweight ramp designed to provide safe access for pedestrians, wheelchairs and wheeled trolleys over kerbs. Ideal for site works, aged-care facilities, wheelchairs, wheeled trolleys, removalists and couriers.

## **Product Notes:**

- Featuring a durable plastic with anti-slip surface.
- Side edges provide additional confidence and safety when used.
- Manufactured in high visibility safety yellow for added visibility.
- Lightweight and portable with moulded carry handle.
- Safe access for pedestrians, wheelchairs and trolleys up to 250kg.