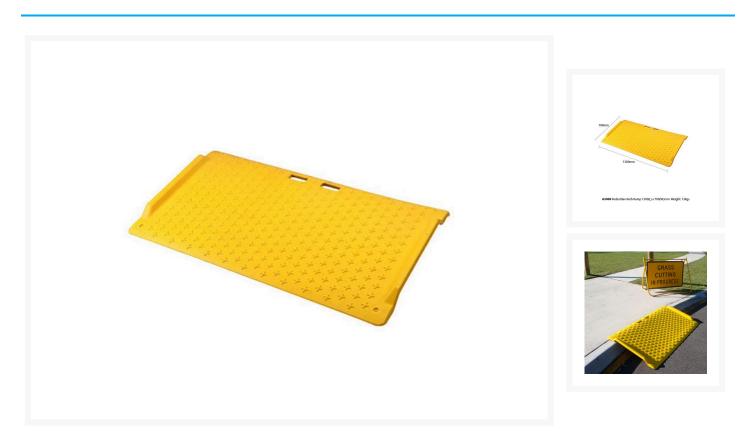

## Pedestrian Kerb Ramp (1300mm Long)

## **Description**

The Bronson Safety Pedestrian Kerb Ramp is a portable lightweight ramp designed to provide safe access for pedestrians, wheelchairs and wheeled trolleys over kerbs. Ideal for site works, aged-care facilities, wheelchairs, wheeled trolleys, removalists and couriers.

## **Product Notes:**

- Featuring a durable plastic with anti-slip surface.
- Side edges provide additional confidence and safety when used.
- Manufactured in high visibility safety yellow for added visibility.
- Lightweight and portable with moulded carry handle.
- Safe access for pedestrians, wheelchairs and trolleys up to 250kg.

- Dimensions: Length 1300mm x Width 700mm
- Weight: 13kg
- NOTE: Pedestrian Kerb Ramp's are designed for roadside kerbs and gutters only.

2