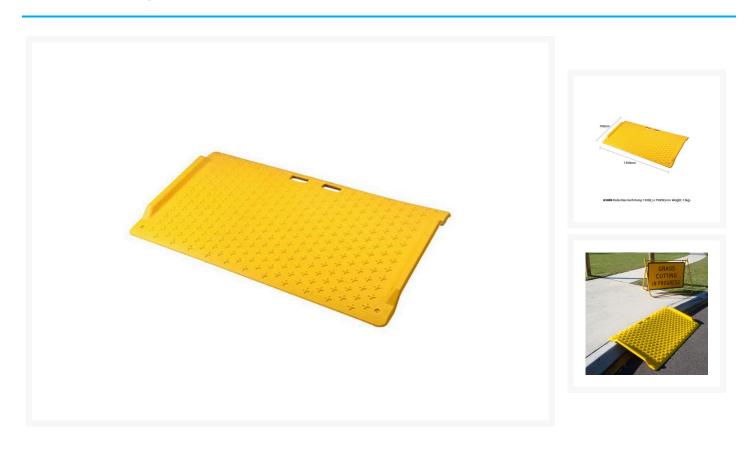

## Description

The Bronson Safety Pedestrian Kerb Ramp is a portable lightweight ramp designed to provide safe access for pedestrians, wheelchairs and wheeled trolleys over kerbs. Ideal for site works, aged-care facilities, wheelchairs, wheeled trolleys, removalists and couriers.

Product Notes:

- Featuring a durable plastic with anti-slip surface.
- Side edges provide additional confidence and safety when used.
- Manufactured in high visibility safety yellow for added visibility.
- Lightweight and portable with moulded carry handle.
- Safe access for pedestrians, wheelchairs and trolleys up to 250kg.

- Dimensions: Length 1300mm x Width 700mm
- Weight: 13kg
- NOTE: Pedestrian Kerb Ramp's are designed for roadside kerbs and gutters only.