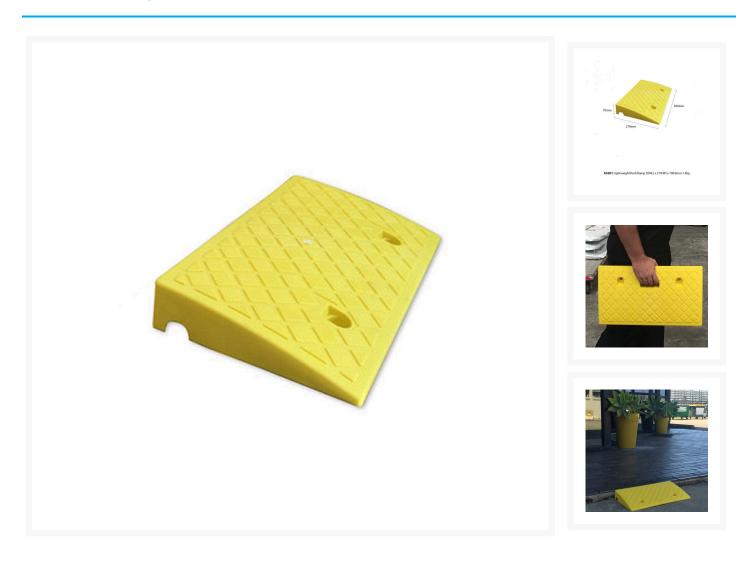

## Description

This portable lightweight vehicle kerb ramp is designed to provide safe access for vehicles, pedestrians and wheeled trolleys over roadside kerbs.

Product Notes:

• Featuring a durable anti-slip surface.

- Includes a single channel for a cable or hose pass-through.
- Ramp can be secured into place using the 2 integrated mounting holes.
- Manufactured in high visibility safety yellow for added safety.
- Load capacity of up to 1.8tonne on flat surface.
- NOTE: This Lightweight Kerb Ramp is designed for roadside kerbs and gutters only.
- Dimensions: Length 500mm x Width 270mm x Height 70mm
- Weight: 1.4kg