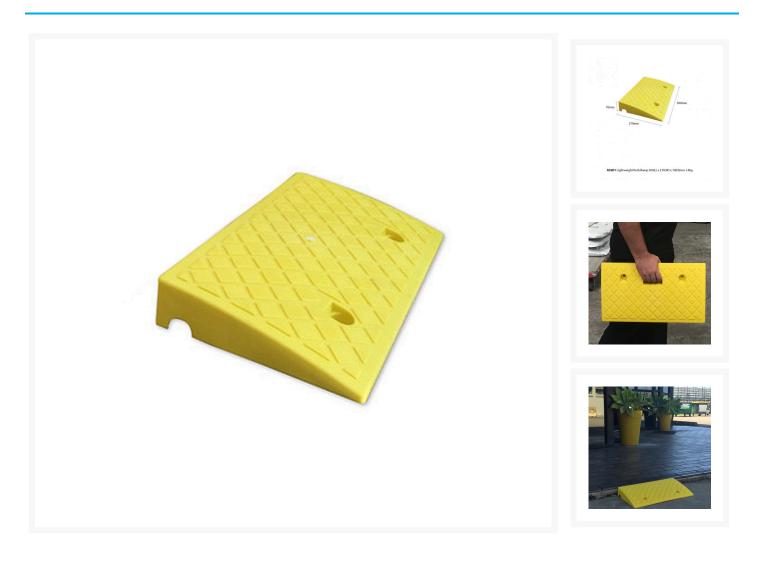

## **Description**

This portable lightweight vehicle kerb ramp is designed to provide safe access for vehicles, pedestrians and wheeled trolleys over roadside kerbs.

## **Product Notes:**

• Featuring a durable anti-slip surface.

- Includes a single channel for a cable or hose pass-through.
- Ramp can be secured into place using the 2 integrated mounting holes.
- Manufactured in high visibility safety yellow for added safety.
- Load capacity of up to 1.8tonne on flat surface.
- NOTE: This Lightweight Kerb Ramp is designed for roadside kerbs and gutters only.
- Dimensions: Length 500mm x Width 270mm x Height 70mm
- Weight: 1.4kg