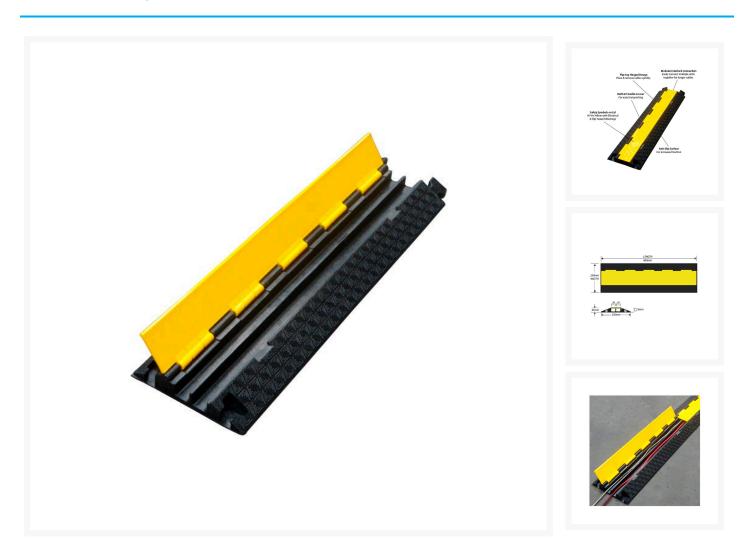

## Description

Protect cables and leads, and eliminate the risk of trips and falls from loose cabling.

- Non-conductive rubber construction will provide a safe passage for pedestrians and vehicles.
- Simple hinged lid operation top opens to expose large channels.
- Easily suits a variety of cable and hose sizes, simply lay and position in place.

- Multiple units can be connected for required length.
- Dimensions: Length 900mm x Width 250mm x Height 45mm
- Weight: 5.5kg
- Recommended for temporary outdoor applications, light-duty vehicle or pedestrian traffic.
- Number of Channels: 2
- Channel Size: Width: 30mm x Height: 25mm