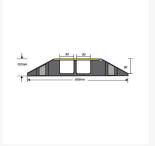

## **Description**

Protect cables and leads, and eliminate the risk of trips and falls from loose cabling.

- Non-conductive rubber construction will provide a safe passage for pedestrians and vehicles.
- Simple hinged lid operation top opens to expose large channels.
- Easily suits a variety of cable and hose sizes, simply lay and position in place.
- Multiple units can be connected for required length.
- Dimensions: Length 900mm x Width 560mm x Height 102mm
- Weight: 24.5kg
- Recommended for temporary outdoor applications, light-duty vehicle or pedestrian traffic.
- Number of Channels: 2
- Channel Size: 80(W) x 80(H)mm