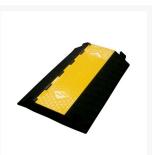

## **Description**

Protect cables and leads, and eliminate the risk of trips and falls from loose cabling.

- Non-conductive rubber construction will provide a safe passage for pedestrians and vehicles.
- Simple hinged lid operation top opens to expose large channels.
- Easily suits a variety of cable and hose sizes, simply lay and position in place.
- Multiple units can be connected for required length.
- Dimensions: Length 900mm x Width 560mm x Height 102mm
- Weight: 24.5kg
- Recommended for temporary outdoor applications, light-duty vehicle or pedestrian traffic.
- Number of Channels: 2
- Channel Size: 80(W) x 80(H)mm