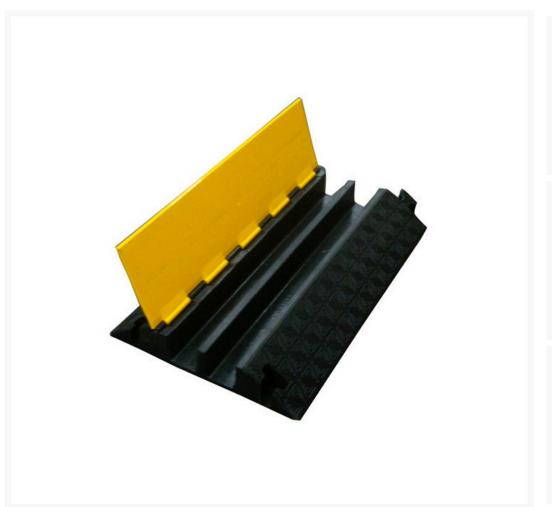

## **Description**

Protect cables and leads, and eliminate the risk of trips and falls from loose cabling.

- Non-conductive rubber construction will provide a safe passage for pedestrians and vehicles.
- Simple hinged lid operation top opens to expose large channels.
- Easily suits a variety of cable and hose sizes, simply lay and position in place.
- Multiple units can be connected for required length.
- Dimensions: Length 900mm x Width 560mm x Height 102mm
- Weight: 24.5kg
- Recommended for temporary outdoor applications, light-duty vehicle or pedestrian traffic.
- Number of Channels: 2
- Channel Size: 80(W) x 80(H)mm