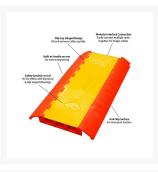

## **Description**

Protect cables and leads, and eliminate the risk of trips and falls from loose cabling.

- Strong design is suitable for vehicle traffic.
- Load Capacity: Max. 20 tonnes (axle load).
- Non-conductive rubber construction will provide a safe passage for pedestrians and vehicles.
- Simple hinged lid operation top opens to expose large channels.
- Easily suits a variety of cable and hose sizes, simply lay and position in place.
- Multiple units can be connected for required length.
- Recommended for temporary outdoor applications, vehicle or pedestrian traffic.
- Dimensions: Length 900mm x Width 500mm x Height 75mm
- Weight: 11kg
- Number of Channels: 3
- Channel Size: 60(W) x 55(H)mm