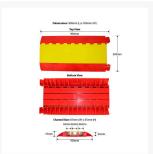

## **Description**

Protect cables and leads, and eliminate the risk of trips and falls from loose cabling.

- Strong design is suitable for vehicle traffic.
- Load Capacity: Max. 20 tonnes (axle load).
- Non-conductive rubber construction will provide a safe passage for pedestrians and vehicles.
- Simple hinged lid operation top opens to expose large channels.
- Easily suits a variety of cable and hose sizes, simply lay and position in place.
- Multiple units can be connected for required length.
- Recommended for temporary outdoor applications, vehicle or pedestrian traffic.
- Dimensions: Length 900mm x Width 500mm x Height 75mm
- Weight: 11kg
- Number of Channels: 3
- Channel Size: 60(W) x 55(H)mm