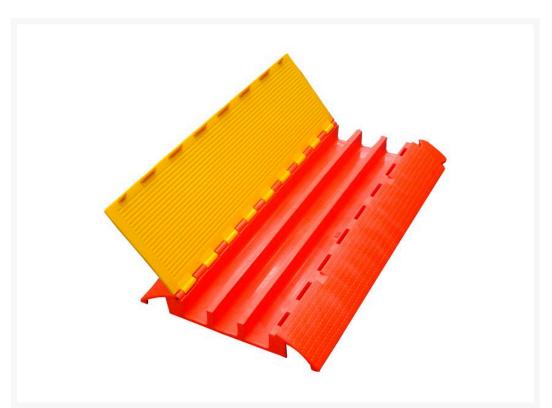

## **Description**

Protect cables and leads, and eliminate the risk of trips and falls from loose cabling.

- Strong design is suitable for vehicle traffic.
- Load Capacity: Max. 20 tonnes (axle load).
- Non-conductive rubber construction will provide a safe passage for pedestrians and vehicles.
- Simple hinged lid operation top opens to expose large channels.
- Easily suits a variety of cable and hose sizes, simply lay and position in place.
- Multiple units can be connected for required length.
- Recommended for temporary outdoor applications, vehicle or pedestrian traffic.
- Dimensions: Length 900mm x Width 500mm x Height 75mm
- Weight: 11kg
- Number of Channels: 3
- Channel Size: 60(W) x 55(H)mm