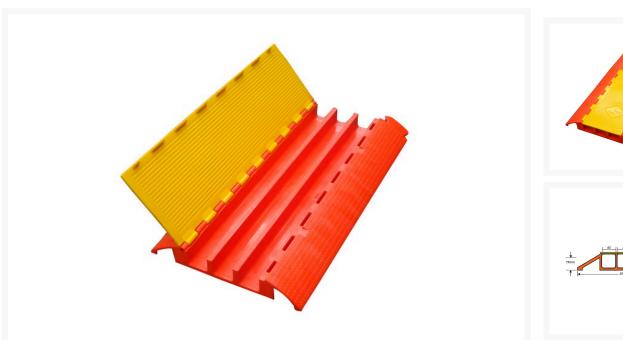

## **TPU Cable Protector (3 Channel)**

## **Description**

Protect cables and leads, and eliminate the risk of trips and falls from loose cabling.

- Strong design is suitable for vehicle traffic.
- Load Capacity: Max. 20 tonnes (axle load).
- Non-conductive rubber construction will provide a safe passage for pedestrians and vehicles.
- Simple hinged lid operation top opens to expose large channels.
- Easily suits a variety of cable and hose sizes, simply lay and position in place.
- Multiple units can be connected for required length.
- Recommended for temporary outdoor applications, vehicle or pedestrian traffic.
- Dimensions: Length 900mm x Width 500mm x Height 75mm
- Weight: 11kg
- Number of Channels: 3
- Channel Size: 60(W) x 55(H)mm