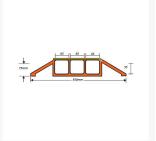

## **Description**

Protect cables and leads, and eliminate the risk of trips and falls from loose cabling.

- Strong design is suitable for vehicle traffic.
- Load Capacity: Max. 20 tonnes (axle load).
- Non-conductive rubber construction will provide a safe passage for pedestrians and vehicles.
- Simple hinged lid operation top opens to expose large channels.
- Easily suits a variety of cable and hose sizes, simply lay and position in place.
- Multiple units can be connected for required length.
- Recommended for temporary outdoor applications, vehicle or pedestrian traffic.
- Dimensions: Length 900mm x Width 500mm x Height 75mm
- Weight: 11kg
- Number of Channels: 3
- Channel Size: 60(W) x 55(H)mm