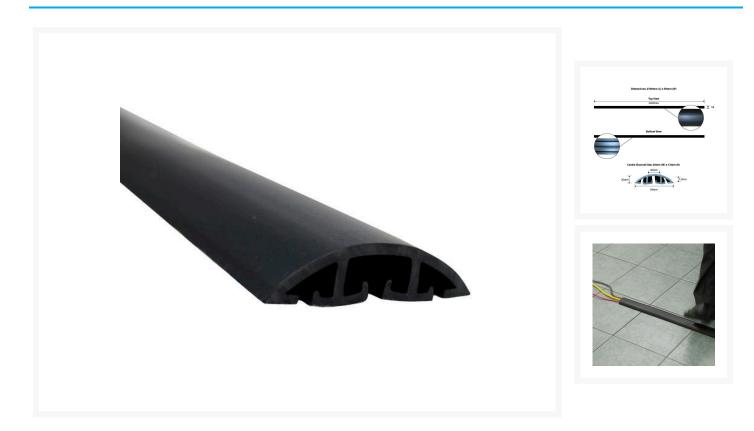

## **Description**

The Cable Protector is a heavy duty plastic cover which is designed to protect cables from damage by foot and light wheeled traffic. It sits flat on the floor and will not curl or cause a trip hazard in the workplace.

- Effective on tiled or carpeted areas.
- Tough, long-lasting poly material will stand up to heavy pedestrian traffic over long periods.
- Can hold up to 3 electrical cables or up to 9 comms cables.
- Can be cut down to form smaller lengths using a stanley knife.
- 58mm(W) x 20mm(H) x 2500mm(L)
- Centre Channel Size: 20mm(W) x 12mm(H)
- Constructed from durable PVC.