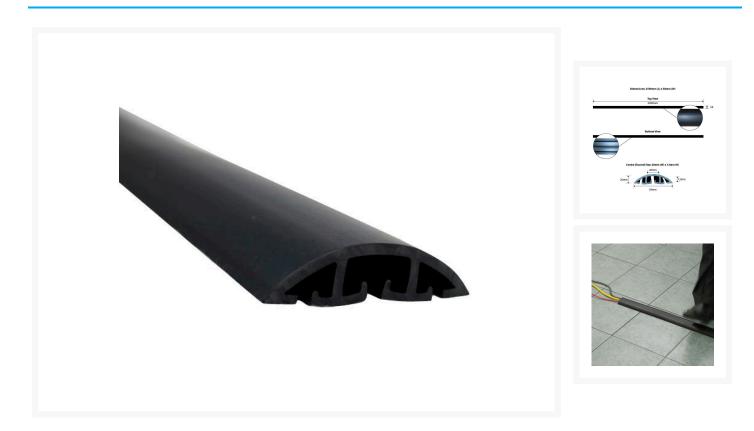

## **Description**

The Cable Protector is a heavy duty plastic cover which is designed to protect cables from damage by foot and light wheeled traffic. It sits flat on the floor and will not curl or cause a trip hazard in the workplace.

- Effective on tiled or carpeted areas.
- Tough, long-lasting poly material will stand up to heavy pedestrian traffic over long periods.
- Can hold up to 3 electrical cables or up to 9 comms cables.
- Can be cut down to form smaller lengths using a stanley knife.
- 58mm(W) x 20mm(H) x 2500mm(L)
- Centre Channel Size: 20mm(W) x 12mm(H)
- Constructed from durable PVC.