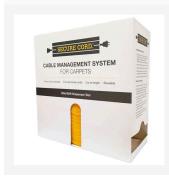

### **Description**

The Secure Cord new product secures wires and cables to carpeted areas reducing the possibility of tripping or falling.

- Secure Cord grips so tightly to all loop pile carpeted surfaces that it won't be dislodged by commercial cleaners or vacuums.
- Sleek one-piece construction gives Secure Cord a professional appearance suitable for boardrooms and offices.
- Tough polymer construction means it will stand up to tougher applications including job sites and construction zones.
- Can be rolled up and reused thousands of times without reduction in performance.
- 3 sizes available: 2m, 10m and 25m (25m roll comes in a handy box).
- Colour: Yellow

### 25m x 100mm Yellow Secure Cord

25m x 100mm Yellow Secure Cord