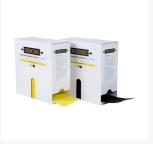

### **Description**

The Secure Cord new product secures wires and cables to carpeted areas reducing the possibility of tripping or falling.

- Secure Cord grips so tightly to all loop pile carpeted surfaces that it won't be dislodged by commercial cleaners or vacuums.
- Sleek one-piece construction gives Secure Cord a professional appearance suitable for boardrooms and offices.
- Tough polymer construction means it will stand up to tougher applications including job sites and construction zones.
- Can be rolled up and reused thousands of times without reduction in performance.
- 3 sizes available: 2m, 10m and 25m (25m roll comes in a handy box).
- Colour: Yellow

### 25m x 100mm Yellow Secure Cord

25m x 100mm Yellow Secure Cord