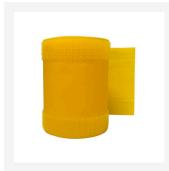

### **Description**

The Secure Cord new product secures wires and cables to carpeted areas reducing the possibility of tripping or falling.

- Secure Cord grips so tightly to all loop pile carpeted surfaces that it won't be dislodged by commercial cleaners or vacuums.
- Sleek one-piece construction gives Secure Cord a professional appearance suitable for boardrooms and offices.
- Tough polymer construction means it will stand up to tougher applications including job sites and construction zones.
- Can be rolled up and reused thousands of times without reduction in performance.
- 3 sizes available: 2m, 10m and 25m (25m roll comes in a handy box).
- Colour: Yellow

### 2m x 100mm Yellow Secure Cord

2m x 100mm Yellow Secure Cord