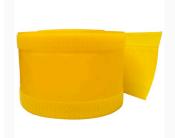

### **Description**

The Secure Cord new product secures wires and cables to carpeted areas reducing the possibility of tripping or falling.

- Secure Cord grips so tightly to all loop pile carpeted surfaces that it won't be dislodged by commercial cleaners or vacuums.
- Sleek one-piece construction gives Secure Cord a professional appearance suitable for boardrooms and offices.
- Tough polymer construction means it will stand up to tougher applications including job sites and construction zones.
- Can be rolled up and reused thousands of times without reduction in performance.
- 3 sizes available: 2m, 10m and 25m (25m roll comes in a handy box).
- Colour: Yellow

### 10m x 100mm Yellow Secure Cord

10m x 100mm Yellow Secure Cord