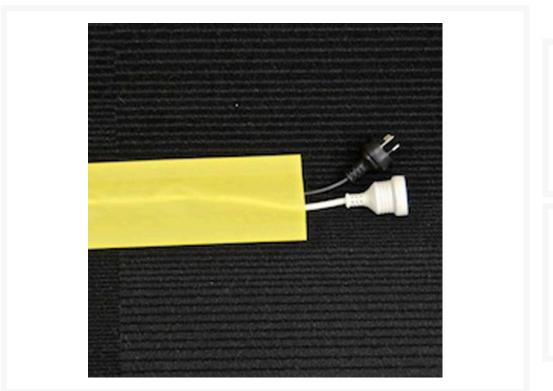

### **Description**

The Secure Cord new product secures wires and cables to carpeted areas reducing the possibility of tripping or falling.

- Secure Cord grips so tightly to all loop pile carpeted surfaces that it won't be dislodged by commercial cleaners or vacuums.
- Sleek one-piece construction gives Secure Cord a professional appearance suitable for boardrooms and offices.
- Tough polymer construction means it will stand up to tougher applications including job sites and construction zones.
- Can be rolled up and reused thousands of times without reduction in performance.
- 3 sizes available: 2m, 10m and 25m (25m roll comes in a handy box).
- Colour: Yellow

### 2m x 100mm Yellow Secure Cord

2m x 100mm Yellow Secure Cord

### 10m x 100mm Yellow Secure Cord

10m x 100mm Yellow Secure Cord

### 25m x 100mm Yellow Secure Cord

25m x 100mm Yellow Secure Cord