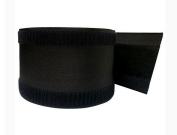

### **Description**

The Secure Cord new product secures wires and cables to carpeted areas reducing the possibility of tripping or falling.

- Secure Cord grips so tightly to all loop pile carpeted surfaces that it won't be dislodged by commercial cleaners or vacuums.
- Sleek one-piece construction gives Secure Cord a professional appearance suitable for boardrooms and offices.
- Tough polymer construction means it will stand up to tougher applications including job sites and construction zones.
- Can be rolled up and reused thousands of times without reduction in performance.
- 3 sizes available: 2m, 10m and 25m (25m roll comes in a handy box).
- Colour: Black

### 10m x 100mm Black Secure Cord

10m x 100mm Black Secure Cord