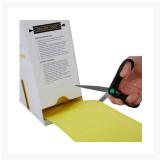

# **Secure Cord (Black)**

### **Product Images**







### **Description**

The Secure Cord new product secures wires and cables to carpeted areas reducing the possibility of tripping or falling.

- Secure Cord grips so tightly to all loop pile carpeted surfaces that it won't be dislodged by commercial cleaners or vacuums.
- Sleek one-piece construction gives Secure Cord a professional appearance suitable for boardrooms and offices.
- Tough polymer construction means it will stand up to tougher applications including job sites and construction zones.
- Can be rolled up and reused thousands of times without reduction in performance.
- 3 sizes available: 2m, 10m and 25m (25m roll comes in a handy box).
- Colour: Black

## **Products in this set**



### 2m x 100mm Black Secure Cord

2m x 100mm Black Secure Cord



### 10m x 100mm Black Secur