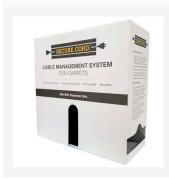

### **Description**

The Secure Cord new product secures wires and cables to carpeted areas reducing the possibility of tripping or falling.

- Secure Cord grips so tightly to all loop pile carpeted surfaces that it won't be dislodged by commercial cleaners or vacuums.
- Sleek one-piece construction gives Secure Cord a professional appearance suitable for boardrooms and offices.
- Tough polymer construction means it will stand up to tougher applications including job sites and construction zones.
- Can be rolled up and reused thousands of times without reduction in performance.
- 3 sizes available: 2m, 10m and 25m (25m roll comes in a handy box).
- Colour: Black

### 25m x 100mm Secure Cord Black

25m x 100mm Secure Cord Black