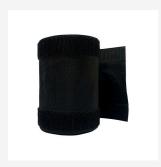

### **Description**

The Secure Cord new product secures wires and cables to carpeted areas reducing the possibility of tripping or falling.

- Secure Cord grips so tightly to all loop pile carpeted surfaces that it won't be dislodged by commercial cleaners or vacuums.
- Sleek one-piece construction gives Secure Cord a professional appearance suitable for boardrooms and offices.
- Tough polymer construction means it will stand up to tougher applications including job sites and construction zones.
- Can be rolled up and reused thousands of times without reduction in performance.
- 3 sizes available: 2m, 10m and 25m (25m roll comes in a handy box).
- Colour: Black

### 2m x 100mm Black Secure Cord

2m x 100mm Black Secure Cord