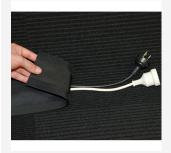

## Description

The Secure Cord new product secures wires and cables to carpeted areas reducing the possibility of tripping or falling.

- Secure Cord grips so tightly to all loop pile carpeted surfaces that it won't be dislodged by commercial cleaners or vacuums.
- Sleek one-piece construction gives Secure Cord a professional appearance suitable for boardrooms and offices.
- Tough polymer construction means it will stand up to tougher applications including job sites and construction zones.
- Can be rolled up and reused thousands of times without reduction in performance.
- 3 sizes available: 2m, 10m and 25m (25m roll comes in a handy box).
- Colour: Black