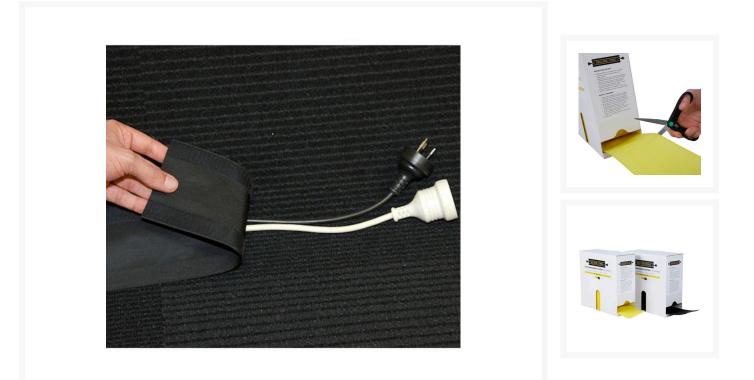

## Description

The Secure Cord new product secures wires and cables to carpeted areas reducing the possibility of tripping or falling.

- Secure Cord grips so tightly to all loop pile carpeted surfaces that it won't be dislodged by commercial cleaners or vacuums.
- Sleek one-piece construction gives Secure Cord a professional appearance suitable for boardrooms and offices.
- Tough polymer construction means it will stand up to tougher applications including job sites and construction zones.
- Can be rolled up and reused thousands of times without reduction in performance.
- 3 sizes available: 2m, 10m and 25m (25m roll comes in a handy box).
- Colour: Black