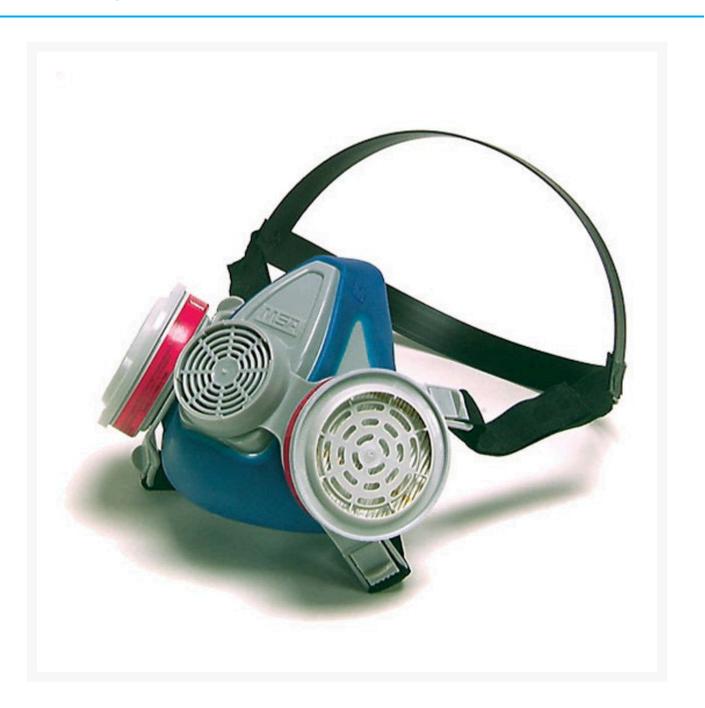

## Description

The Advantage 200 LS Half Face Respirator is a comfortable, efficient and economic half mask. It is ideal for applications where workers are exposed to various hazards such as high concentrations of fumes, mists and gases.

- Patented MultiFlex system offers maximum protection and high wearing comfort.
- The soft, pliable combination of rubber and plastic provides a customised and pressure-free fit, instantly conforming to the wearer's unique facial characteristics.
- Has a complete and exclusive filter programme to protect against harmful particles and/or gases.
- Facepiece is lighter and softer which gives more comfort and stability than ever.
- AnthroCurve<sup>™</sup> Sealing Surface instantly conforms to each wearer's unique facial characteristics.
- The unmatched fit and comfort start with a soft, pliable combination of rubber and plastic that provide a virtually customised fit.
- Delivers exceptional stability, so the respirator will not collapse during wear.
- Features bayonet style design respirator filter connection for quick mounting.
- Compliant with and certified to AS/NZS 1716:2012.
- Size: Large