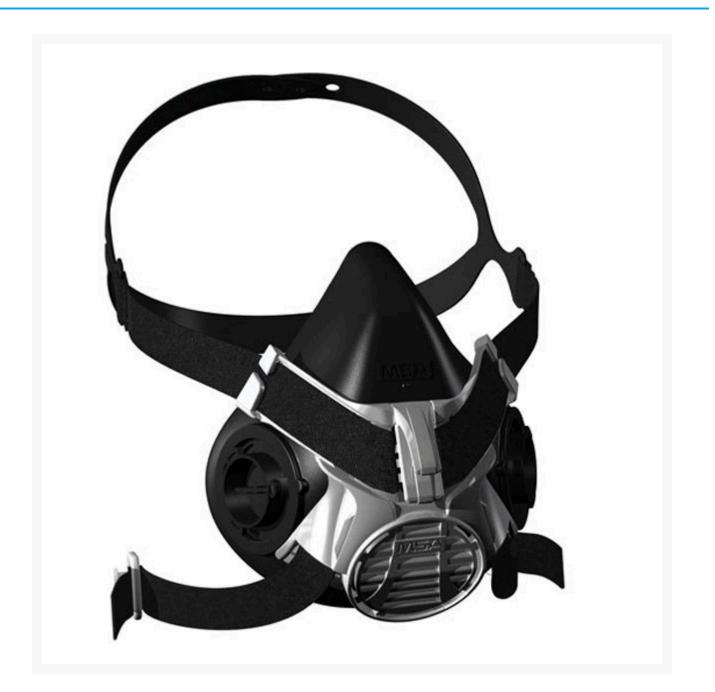

## Description

With its UniBond over-mold facepiece, AnthroCurve™ face seal, and low profile design, the Advantage 420 Half Face Respirator is the superior option for respiratory protection.

- The over-mold facepiece and face seal ensure the unit provides an excellent fit and comfort to the wearer.
- The unique yoke and harness design (patent pending) allow users to easily put on and take off the state-of-the-art respirator while maintaining a customized fit.
- Other features include a ComforTop headband, a built-in moisture release chin cup hole, and the extrawide head and neck straps.
- Unique harness assembly makes for easier donning and doffing.
- Chin cup with built-in drain hole reduces slippage of facepiece in hot humid conditions.
- Textured inner seal of the facepiece. Integrates extremely well with other PPE.
- High-quality silicone. Only 3 major components make cleaning and maintenance much easier.
- Features bayonet style design respirator filter connection for quick mounting.
- Complies with and Certified to AS/NZS 1716:2012