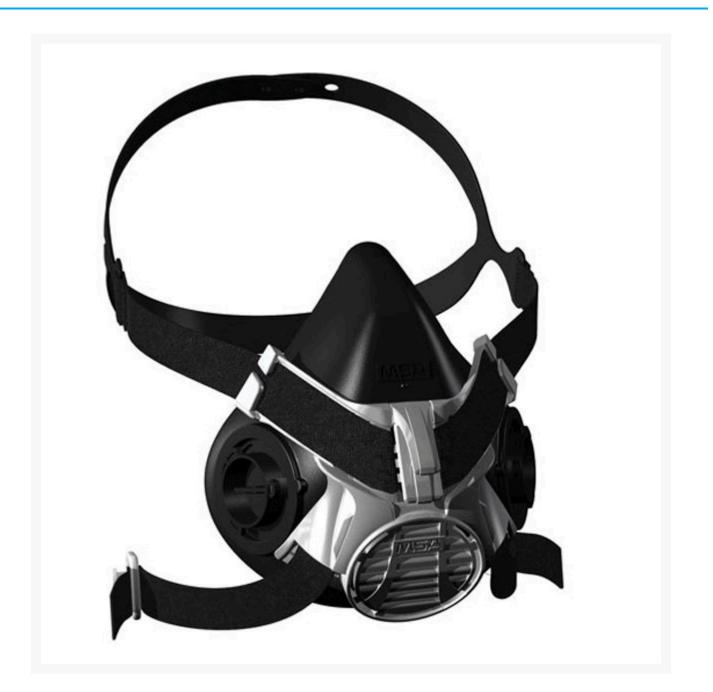

## Description

With its UniBond over-mold facepiece, AnthroCurve™ face seal, and low profile design, the Advantage 420 Half Face Respirator is the superior option for respiratory protection.

- The over-mold facepiece and face seal ensure the unit provides an excellent fit and comfort to the wearer.
- The unique yoke and harness design (patent pending) allow users to easily put on and take off the state-of-the-art respirator while maintaining a customized fit.
- Other features include a ComforTop headband, a built-in moisture release chin cup hole, and the extrawide head and neck straps.
- Unique harness assembly makes for easier donning and doffing.
- Chin cup with built-in drain hole reduces slippage of facepiece in hot humid conditions.
- Textured inner seal of the facepiece. Integrates extremely well with other PPE.
- High-quality silicone. Only 3 major components make cleaning and maintenance much easier.
- Features bayonet style design respirator filter connection for quick mounting.
- Complies with and Certified to AS/NZS 1716:2012