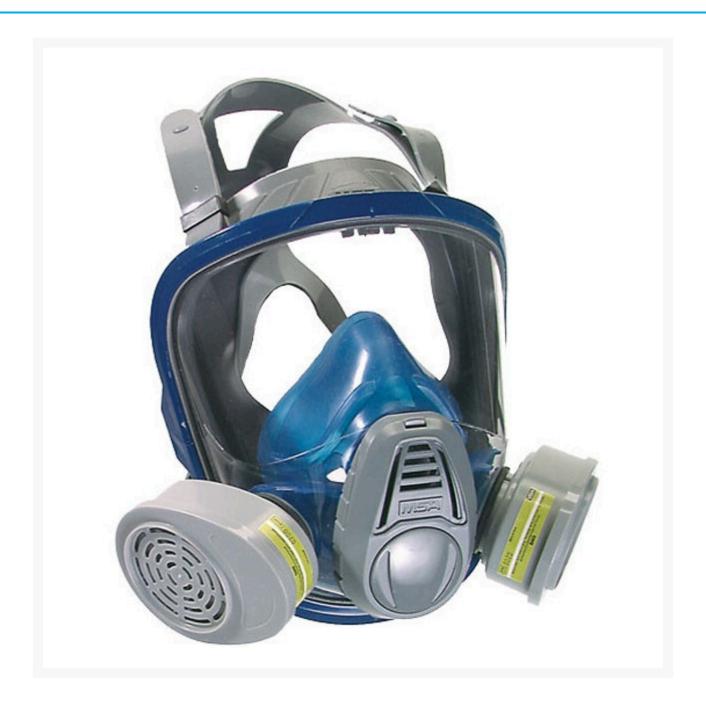

## **Description**

The Advantage 3200 Full Face Respirator provides both protection and unparalleled comfort.

- The soft sealing line made of hypoallergenic silicone provides a pressure-free fit.
- The large, optically corrected lens ensures a clear, undistorted view, while the grey-blue colour gives the mask an aesthetic appearance.
- Donning the Advantage 3200 is unbelievably quick, simple and accomplished without painful hair pulling.
- The patented Advantage head harness gives a perfect face piece-to-face fit.
- Wrap around lens.
- Advantage® European-style harness.
- Twin filter ports.
- Soft, pliable silicone facepiece that provides a total solution to your air-purifying respirator needs.
- Features bayonet style design respirator filter connection for quick mounting.
- Complies with and Certified to AS/NZS 1716:2012.