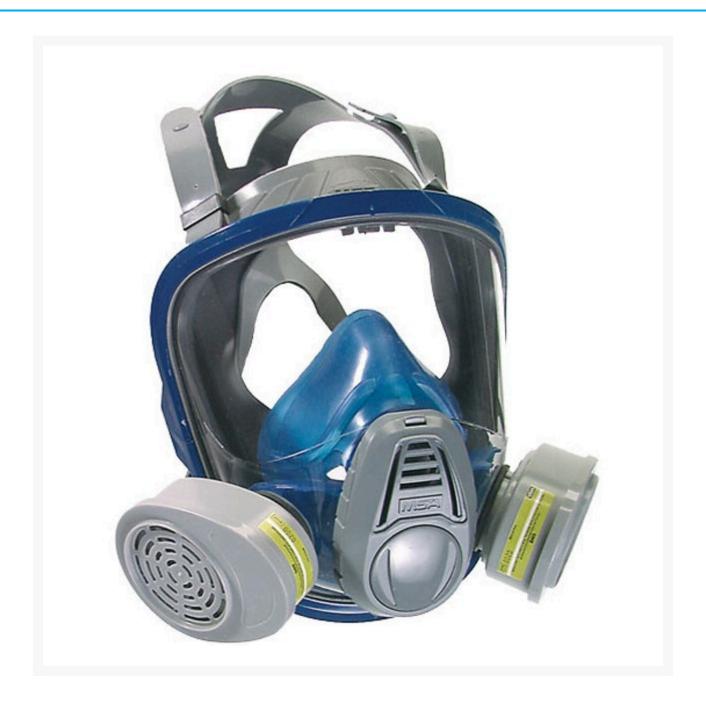

## **Description**

The Advantage 3200 Full Face Respirator provides both protection and unparalleled comfort.

- The soft sealing line made of hypoallergenic silicone provides a pressure-free fit.
- The large, optically corrected lens ensures a clear, undistorted view, while the grey-blue colour gives the mask an aesthetic appearance.
- Donning the Advantage 3200 is unbelievably quick, simple and accomplished without painful hair pulling.
- The patented Advantage head harness gives a perfect face piece-to-face fit.
- Wrap around lens.
- Advantage® European-style harness.
- Twin filter ports.
- Soft, pliable silicone facepiece that provides a total solution to your air-purifying respirator needs.
- Features bayonet style design respirator filter connection for quick mounting.
- Complies with and Certified to AS/NZS 1716:2012. \