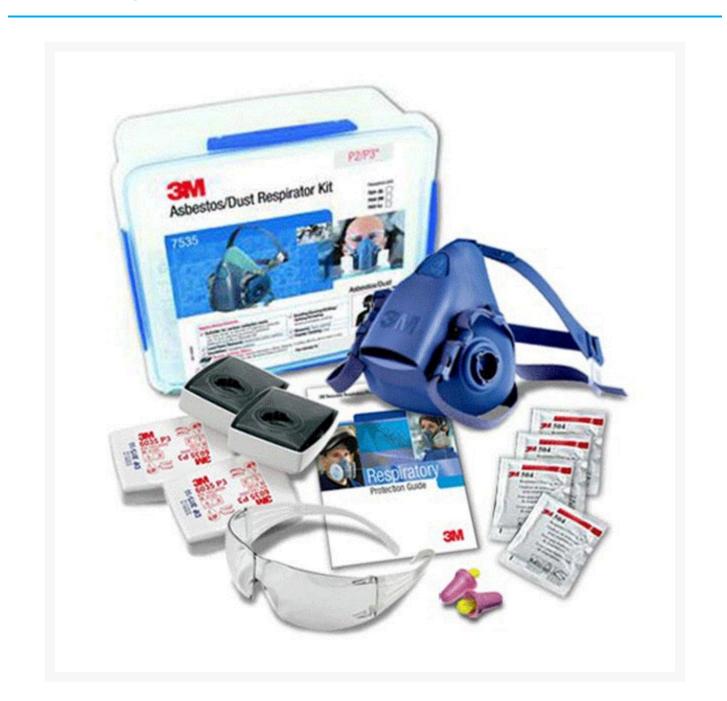

# Description

This Half-Face Asbestos/Dust Respirator Kit includes everything required for working with Asbestos and Dust.

- The respirator design helps reduce fogging when wearing eye protection.
- 3M's unique solid top particulate filter casing design reduces premature caking and clogging from dirt, grime, water or dust.
- The protective casing also aids decontamination practices.

#### Kit includes:

- 1 x 3M<sup>™</sup> Half Face Respirator 7500 Series (**size small**) with efficient Cool Flow<sup>™</sup> Valve and soft silicone mask material.
- 2 x pair of 3M<sup>™</sup> Particulate Filters 6035 P2/P3
- 1 x pair of 3M<sup>™</sup> SecureFit<sup>™</sup> 200 Series Safety Glasses, AS/NZS1337.1 Medium Impact
- 4 x 3M<sup>™</sup> Respirator Cleaning Wipes 504
- 1 x 3M<sup>™</sup> No-Touch<sup>™</sup> Foam Earplugs P2000, Class 4 (SLC80: 25dB)
- 1 x 3M<sup>™</sup> Respiratory Protection Guide
- + 1 x Handy Storage Container