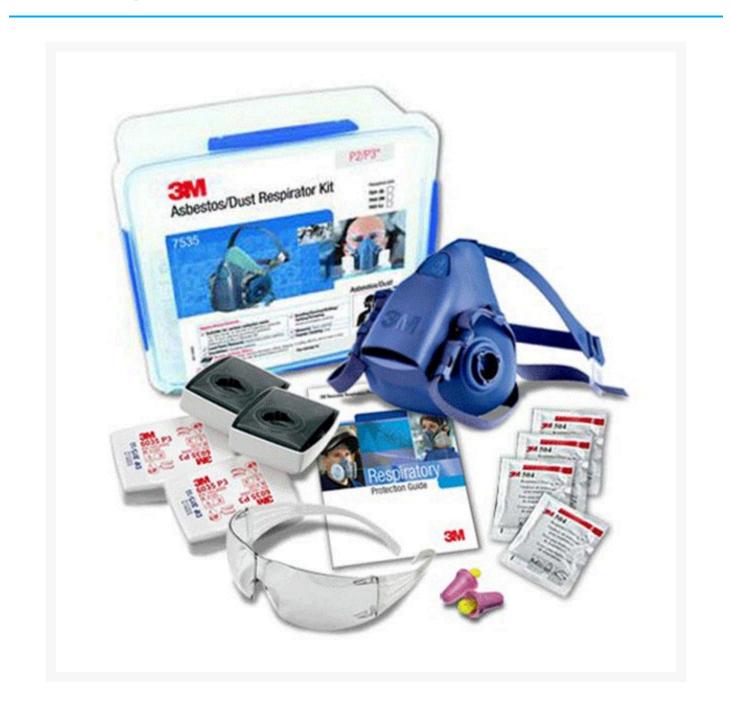

## Description

This Half-Face Asbestos/Dust Respirator Kit includes everything required for working with Asbestos and Dust.

- The respirator design helps reduce fogging when wearing eye protection.
- 3M's unique solid top particulate filter casing design reduces premature caking and clogging from dirt, grime, water or dust.
- The protective casing also aids decontamination practices.

Kit includes:

- 1 x 3M<sup>™</sup> Half Face Respirator 7500 Series (**medium**) with efficient Cool Flow<sup>™</sup> Valve and soft silicone mask material.
- 2 x pair of 3M<sup>™</sup> Particulate Filters 6035 P2/P3
- 1 x pair of 3M<sup>™</sup> SecureFit<sup>™</sup> 200 Series Safety Glasses, AS/NZS1337.1 Medium Impact
- 4 x 3M<sup>™</sup> Respirator Cleaning Wipes 504
- 1 x 3M<sup>™</sup> No-Touch<sup>™</sup> Foam Earplugs P2000, Class 4 (SLC80: 25dB)
- 1 x 3M<sup>™</sup> Respiratory Protection Guide
- + 1 x Handy Storage Container