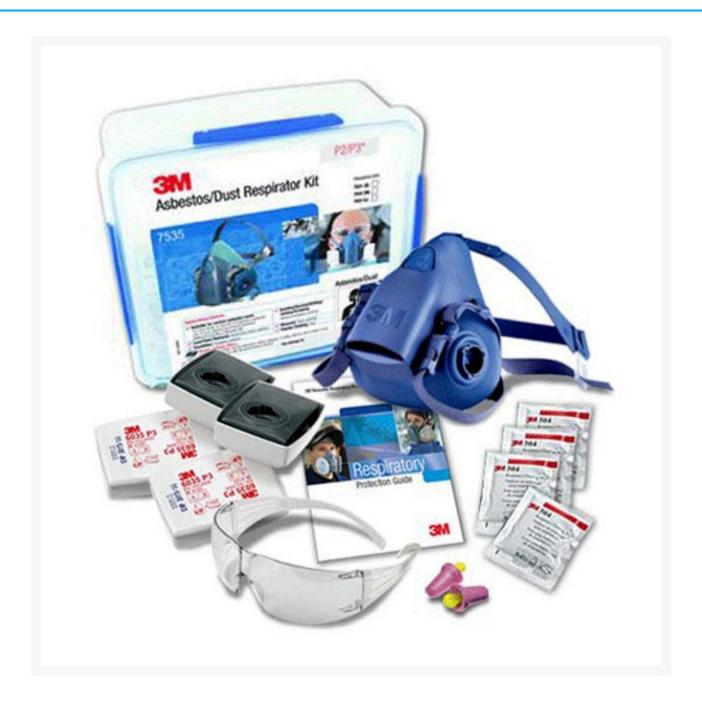

### **Description**

This Half-Face Asbestos/Dust Respirator Kit includes everything required for working with Asbestos and Dust.

- The respirator design helps reduce fogging when wearing eye protection.
- 3M's unique solid top particulate filter casing design reduces premature caking and clogging from dirt, grime, water or dust.
- The protective casing also aids decontamination practices.

#### Kit includes:

- 1 x 3M<sup>™</sup> Half Face Respirator 7500 Series (**large**) with efficient Cool Flow<sup>™</sup> Valve and soft silicone mask material.
- 2 x pair of 3M<sup>™</sup> Particulate Filters 6035 P2/P3
- 1 x pair of 3M™ SecureFit™ 200 Series Safety Glasses, AS/NZS1337.1 Medium Impact
- 4 x 3M<sup>™</sup> Respirator Cleaning Wipes 504
- 1 x 3M<sup>™</sup> No-Touch<sup>™</sup> Foam Earplugs P2000, Class 4 (SLC80: 25dB)
- 1 x 3M™ Respiratory Protection Guide
- + 1 x Handy Storage Container