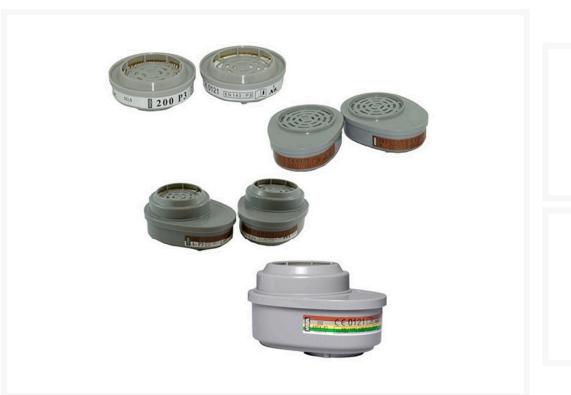

## **Advantage Respirator Filters**

## **Description**

The Advantage® filter line is a complete line of particulate, chemical and combination cartridges.

- Provides the best in light-weight and high-performance filters.
- Crafted for easy installation and strong protection.
- Advantage Respirator Cartridges use a bayonet-style design for easy mounting.
- Comes with low-lug height and lead-in connectors.
- The cartridges lock into place with only a single twist.
- Filter Cartridges are for use with the Advantage 200 LS, Advantage 420 and Advantage 3200 Respirators.
- Read the product labels carefully to ensure the correct filter is purchased.

## **Products in this set**

Twin Pack (suits P3 Gas/Low-Profile P100)

Twin Pack (suits A2 Gas/Organic Vapour)

Twin Pack (suits A2 Gas/Organic Vapour & P3 Gas/Low-Profile P100)

Twin Pack (suits A2, B2, E1, K1, P3 - Organic Vapour/Acid Gas/Ammonia/Particulate)