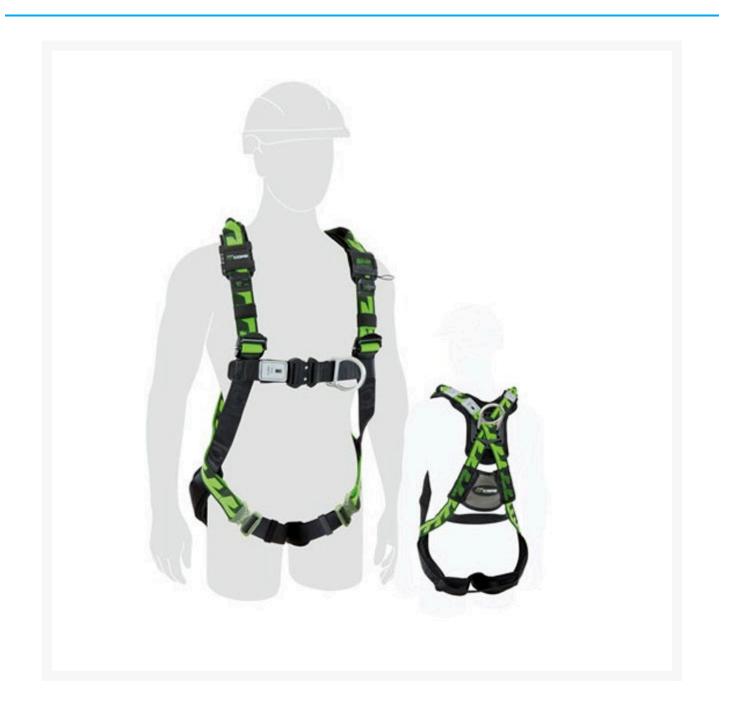

## Miller® AirCore<sup>™</sup> Construction Harness (Small)

**Product Images** 

## Description

The new Miller® AirCore<sup>™</sup> Harness provides workers with the ultimate in comfort, safety and performance.

- Includes breathable open-core padding technology.
- Incorporates light-weight aluminium hardware and Duraflex stretchable webbing.
- Quick connect buckles rated 18kN (Kilonewtons) typically a standard fall is only 4kN of force
- Quick and easily adjustable buckles (on shoulder).
- AirCore<sup>™</sup> technology is a perfect solution for warm, hot or humid environments.
- Suitable for jobs that are physically demanding or require long periods of wear-time.
- Certified to AS/NZS 1891.1-2007.
- Size: Small