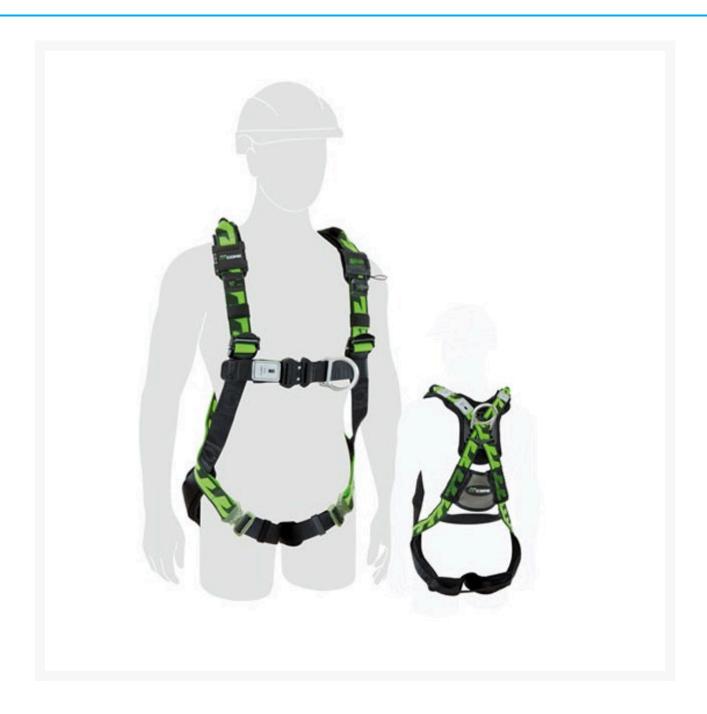

## **Description**

The new Miller® AirCore™ Harness provides workers with the ultimate in comfort, safety and performance.

- Includes breathable open-core padding technology.
- Incorporates light-weight aluminium hardware and Duraflex stretchable webbing.
- Quick connect buckles rated 18kN (Kilonewtons) typically a standard fall is only 4kN of force
- Quick and easily adjustable buckles (on shoulder).
- AirCore™ technology is a perfect solution for warm, hot or humid environments.
- Suitable for jobs that are physically demanding or require long periods of wear-time.
- Certified to AS/NZS 1891.1-2007.
- Size: Medium/Large