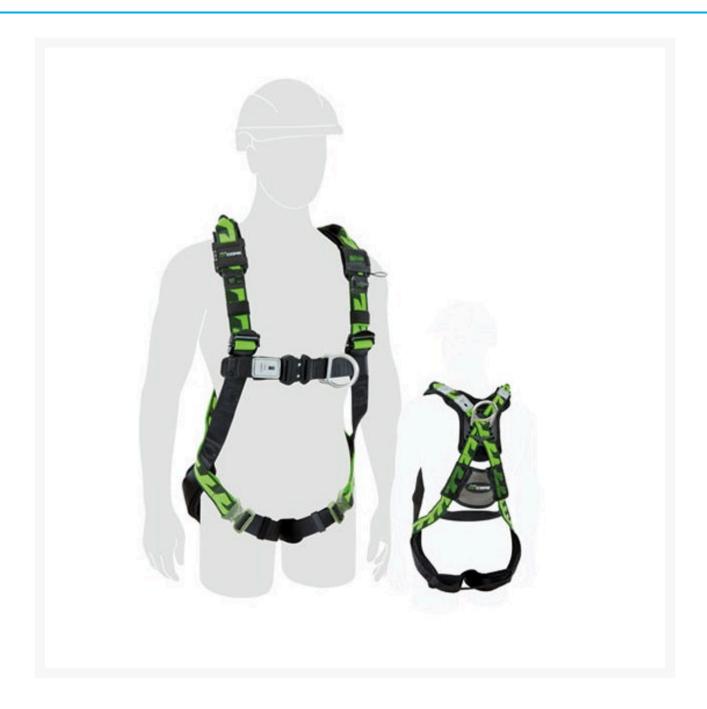

## Miller® AirCore™ Construction Harness (X-Large/XX-Large)

**Product Images** 

1

## **Description**

The new Miller® AirCore™ Harness provides workers with the ultimate in comfort, safety and performance.

- Includes breathable open-core padding technology.
- Incorporates light-weight aluminium hardware and Duraflex stretchable webbing.
- Quick connect buckles rated 18kN (Kilonewtons) typically a standard fall is only 4kN of force
- Quick and easily adjustable buckles (on shoulder).
- AirCore™ technology is a perfect solution for warm, hot or humid environments.
- Suitable for jobs that are physically demanding or require long periods of wear-time.
- Certified to AS/NZS 1891.1-2007.
- Size: X-Large/XX-Large.