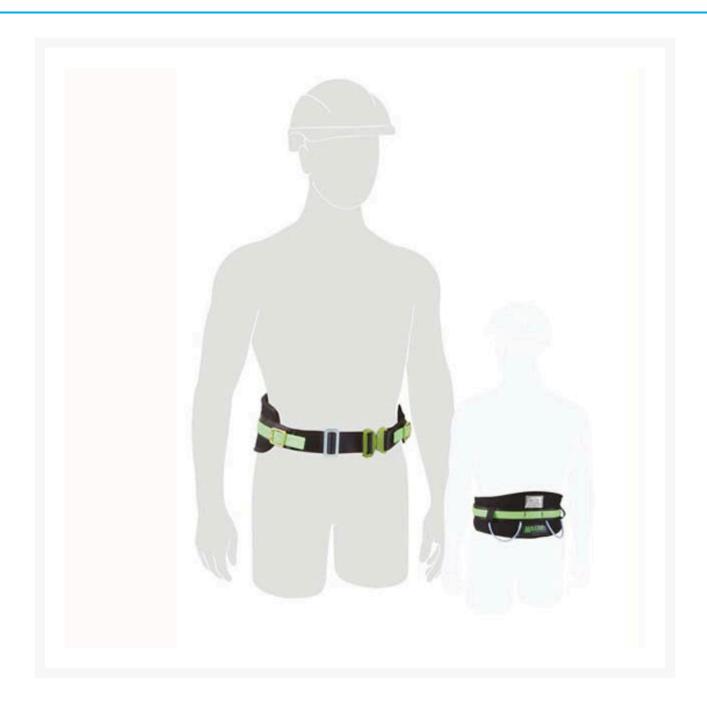

## **Description**

The Miller® Prospector Miners Equipment Belt is a fully adjustable waist strap.

- Includes battery pack and rescue straps.
- Wider padded back for increased comfort.
- Longer battery strap for maximum adjustment of self-rescuer and battery pack.
- Quick connect buckles for easy donning.
- Complete with tool loops for hanging additional tools.
- Padded back complete with 3D mesh material for greater sweat absorption.
- Certified to AS/NZS 1891.1-2007.