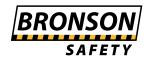

## Miller® Construction Harness

## **Description**

The Miller® Construction Harness incorporates vest-style design and polyester webbing to create a fantastic fall arrest harness for working at height.

- Frontal fall arrest attachment point and rear dorsal dee.
- Easy to put on and take off.
- Chest, shoulder and leg straps are fully adjustable.
- Strong, durable, lightweight and comfortable polyester webbing.
- Excellent U.V and chemical resistance.
- Label pack with lanyard parking ring stores harness documents.
- Brightly coloured webbing to increase worker visibility and easy donning.
- Suitable for a variety of applications.