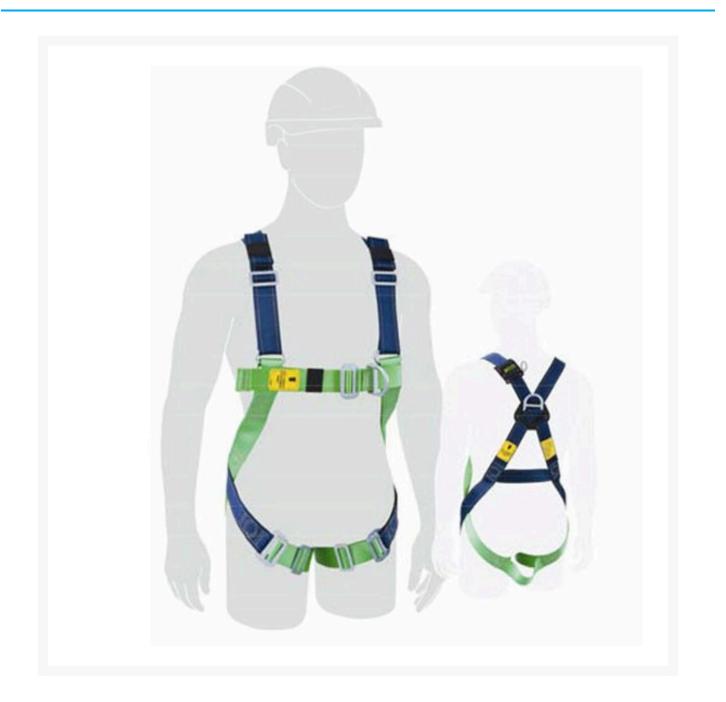

## Description

The Miller® Construction Harness incorporates vest-style design and polyester webbing to create a fantastic fall arrest harness for working at height.

- Frontal fall arrest attachment point and rear dorsal dee.
- Easy to put on and take off.
- Chest, shoulder and leg straps are fully adjustable.
- Strong, durable, lightweight and comfortable polyester webbing.
- Excellent U.V and chemical resistance.
- Label pack with lanyard parking ring stores harness documents.
- Brightly coloured webbing to increase worker visibility and easy donning.
- Suitable for a variety of applications.