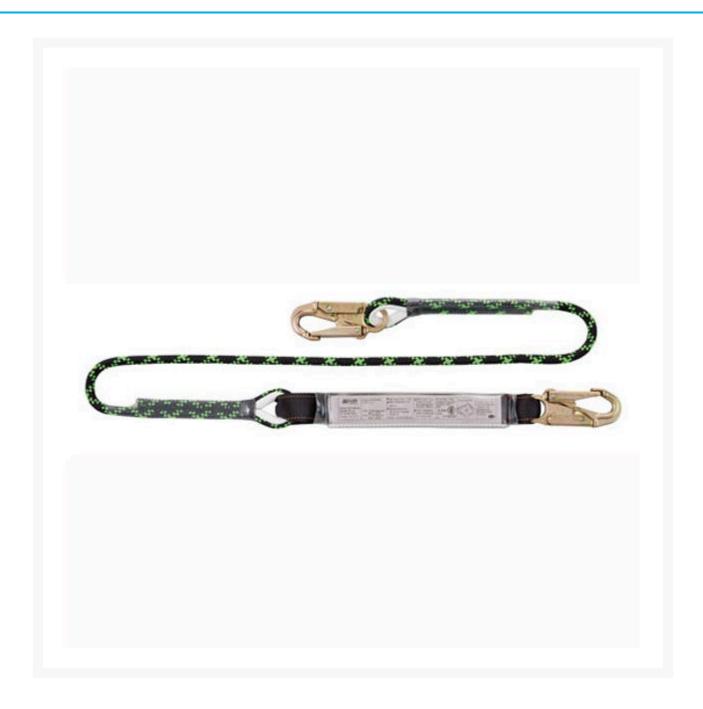

## **Description**

The Miller® Sharp Edge Lanyard offers workers the ideal solution when working near sharp edges.

- Versatile and suitable for a variety of fall arrest applications.
- Features an external energy absorber that allows for visual indication of a sustained fall.
- Adjustable lanyard allows a user to minimise fall risks by adjusting the lanyard to suit the job.
- Manufactured out of robust 12mm sharp edge rated Kernmantle rope for greater abrasion resistance.
- Lanyard is 2m long and includes hooks.
- Certified to AS/NZS 1891.1-2007.