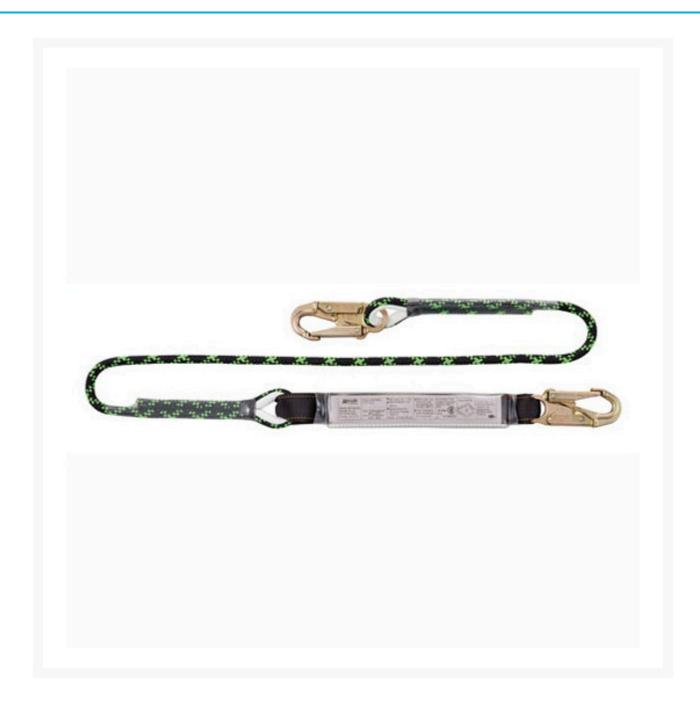

## **Description**

The Miller® Sharp Edge Lanyard offers workers the ideal solution when working near sharp edges.

- Versatile and suitable for a variety of fall arrest applications.
- Features an external energy absorber that allows for visual indication of a sustained fall.
- Adjustable lanyard allows a user to minimise fall risks by adjusting the lanyard to suit the job.
- Manufactured out of robust 12mm sharp edge rated Kernmantle rope for greater abrasion resistance.
- Lanyard is 2m long and includes hooks.
- Certified to AS/NZS 1891.1-2007.