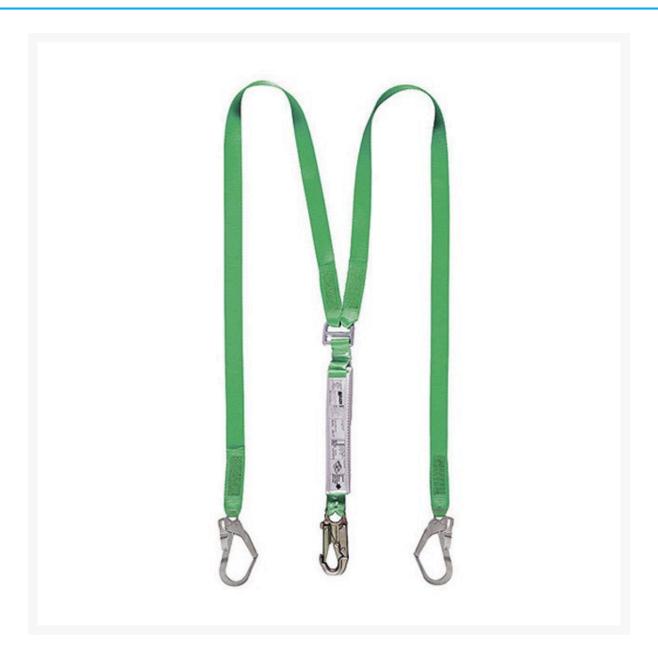

## **Description**

This Miller® double webbing lanyard is useful to access different areas of a building or tower without being disconnected.

- Incorporates 35mm polyester webbing.
- Integral compact energy absorber.
- Reliable visual inspection if a fall occurs.
- Double webbing lanyard, 2metres length.
- 19mm opening, double acting hooks attached to energy absorber end.
- 64mm scaffold hooks attached on other legs.
- Double webbing allows for access to different areas of a building or tower.
- Certified to AS/NZS 1891.1-2007.