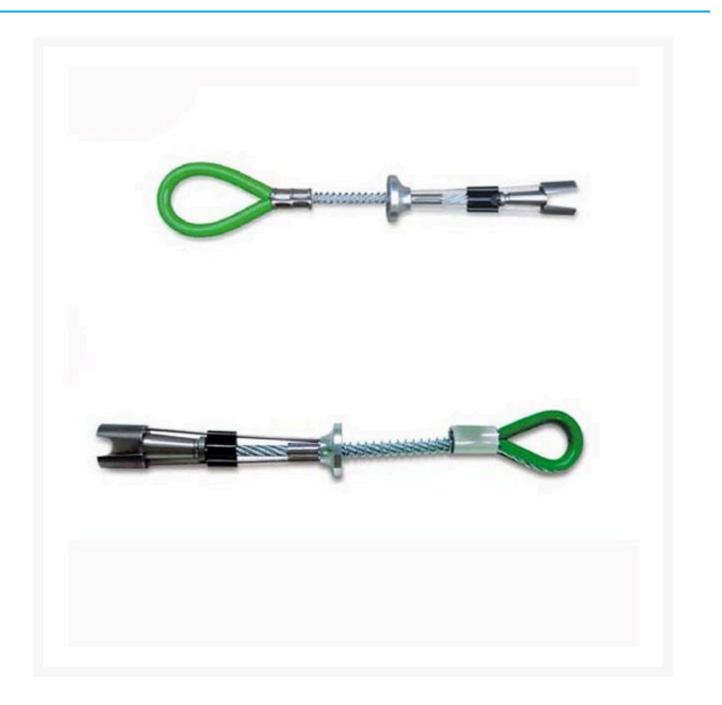

## Description

The Miller® Anchor Grip is a **portable and reusable** anchorage connector for a Single Person.

- Fits 19mm hole.
- Suitable for a **single user only**.
- Designed for use in concrete applications.
- A variety of connecting devices including a shock-absorbing lanyard or self-retracting lifeline can be attached to the Anchor Grip.
- The reusable Miller® Grip anchor can be removed and simply re-installed in a new location.
- Designed for vertical or overhead/ceiling surface applications.
- Constructed of stainless steel, aluminium and other non-corrosive materials for longer service life.
- Refer to AS/NZS 1891.4 for information on anchorage strength, position and other application guidelines.