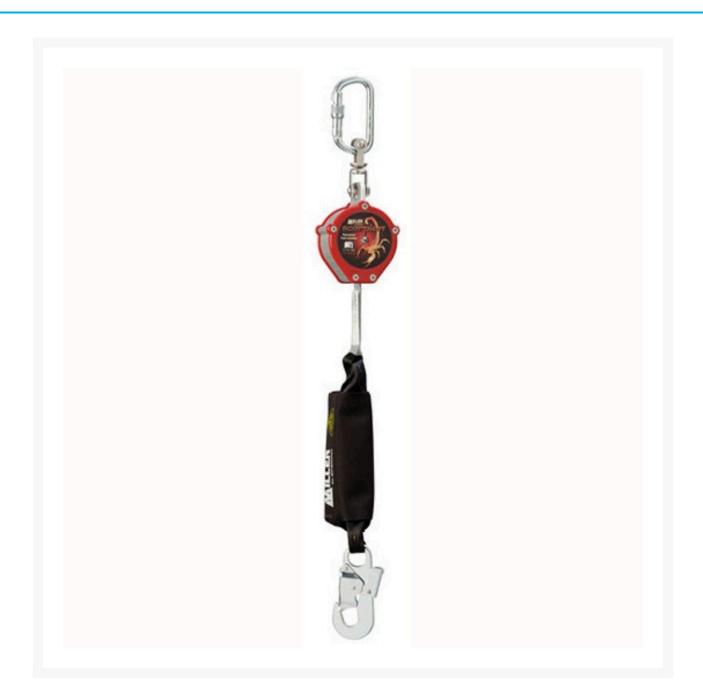

## **Description**

When working at height a sharp edge is an especially demanding environment both for equipment and for people. The light-weight, compact design of the Sharp Edge Scorpion Fall Arrestor provides workers with an effective fall protection solution when working near Sharp Edges.

- Fall Arrestor Steel Screwgate Karabiner & Snap Hook (2.6m).
- Compact and Light-weight.
- Quick activating high strength stainless steel braking system arrests free fall within centimetres.
- Complete with 25mm Polyamide sharp edge rated webbing.
- Corrosion resistance internal components.
- Stainless Steel/Aluminum body encased in a high impact polymer cover.
- No annual factory recertification required.
- Certified to AS/NZS 1891.1-2007.