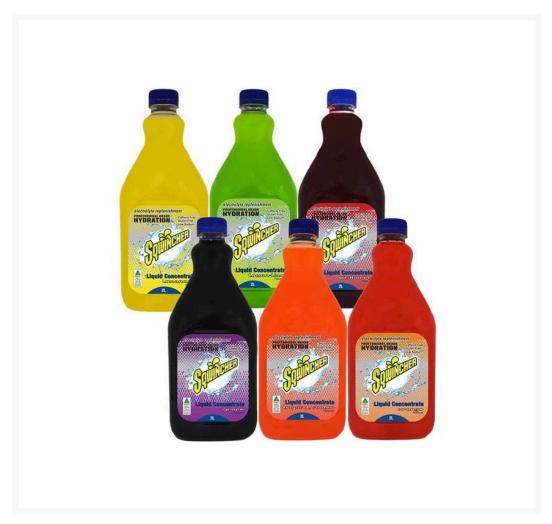

## **Sqwincher 2L Concentrate**

## **Description**

An employee working out in the Australian heat can become quickly dehydrated and fatigued. Sqwincher electrolyte replenishment sports drink is the perfect solution to these issues.

- Just mix with water (and ice optional).
- One 2L bottle of Squincher Concentrate makes 20L of hydrating liquid.
- Available in 6 great tasting flavours.
- The concentrate is caffeine free, and low in salt.
- Prevents fatigue, heat stress and contributes to productivity in the workplace.

## **Product Options**

| Sqwincher Flavour: | Grape           |
|--------------------|-----------------|
|                    | Lemon Lime      |
|                    | Lemonade        |
|                    | Orange          |
|                    | Tropical Cooler |
|                    | Wild Berry      |