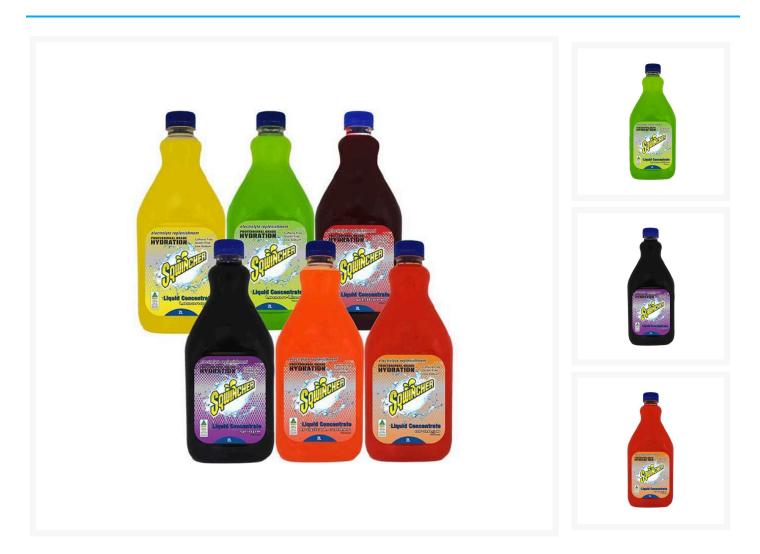

## **Sqwincher 2L Concentrate**

## **Description**

An employee working out in the Australian heat can become quickly dehydrated and fatigued. Sqwincher electrolyte replenishment sports drink is the perfect solution to these issues.

- Just mix with water (and ice optional).
- One 2L bottle of Squincher Concentrate makes 20L of hydrating liquid.
- Available in 6 great tasting flavours.
- The concentrate is caffeine free, and low in salt.
- Prevents fatigue, heat stress and contributes to productivity in the workplace.

## **Product Options**

| Sqwincher Flavour: | Grape           |
|--------------------|-----------------|
|                    | Lemon Lime      |
|                    | Lemonade        |
|                    | Orange          |
|                    | Tropical Cooler |
|                    | Wild Berry      |