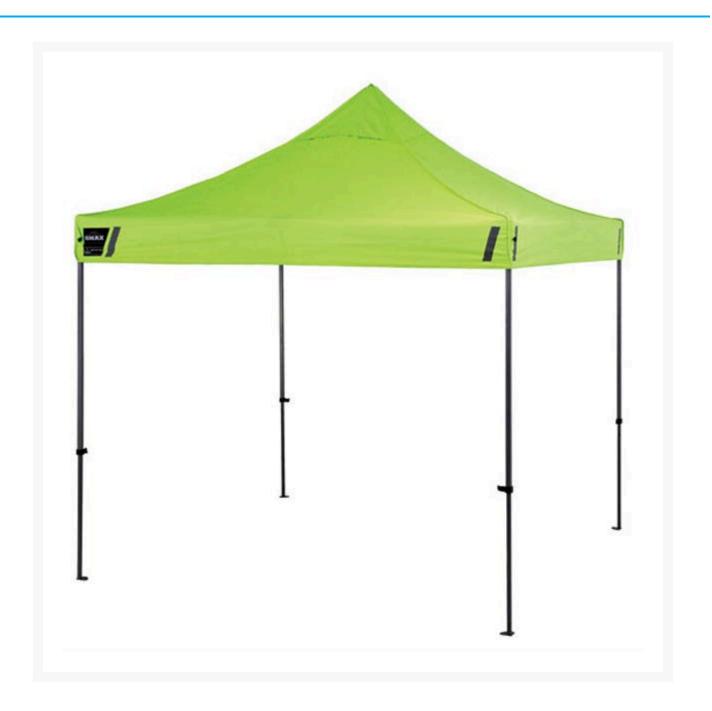

## Description

The Heavy Duty Pop Up Tent offers a versatile and durable instant shelter.

- Provides fast, long lasting relief from the sun, wind, and rain.
- Rugged 300D Polyester shell with PU coating.
- Double vented top for maximum air-flow.
- ABS plastic sliders for convenient height adjustment.
- Includes a convenient wheel bag for easy storage and transport.
- Includes heavy-duty ground stakes and ropes.
- Meets CPAI-84 fire code.
- Weight: 23kg
- Colour: Lime
- Height (when expanded): 3.35metres
- Dimensions: 3metres x 3metres
- Available Separately: Detachable side walls, and tent weight bags.