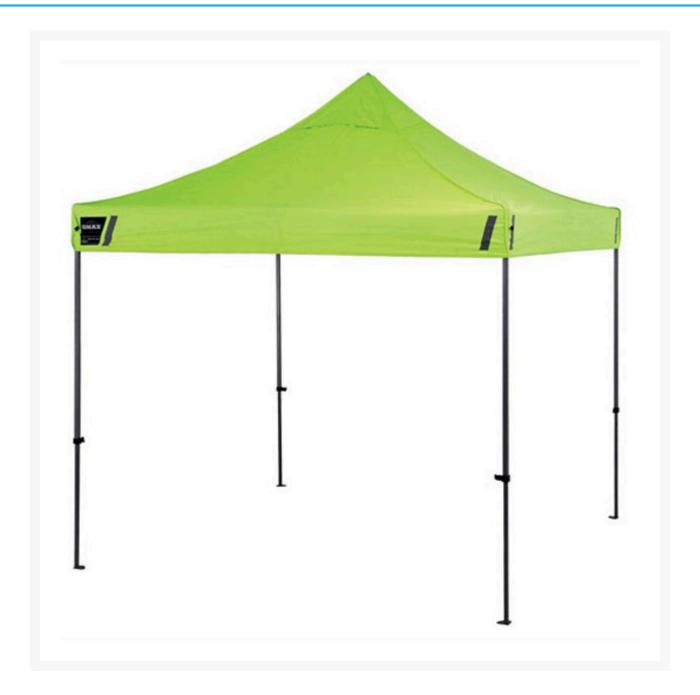

## **Description**

The Heavy Duty Pop Up Tent offers a versatile and durable instant shelter.

- Provides fast, long lasting relief from the sun, wind, and rain.
- Rugged 300D Polyester shell with PU coating.
- Double vented top for maximum air-flow.
- ABS plastic sliders for convenient height adjustment.
- Includes a convenient wheel bag for easy storage and transport.
- Includes heavy-duty ground stakes and ropes.
- Meets CPAI-84 fire code.
- Weight: 23kg
- Colour: Lime
- Height (when expanded): 3.35metres
- Dimensions: 3metres x 3metres
- Available Separately: Detachable side walls, and tent weight bags.