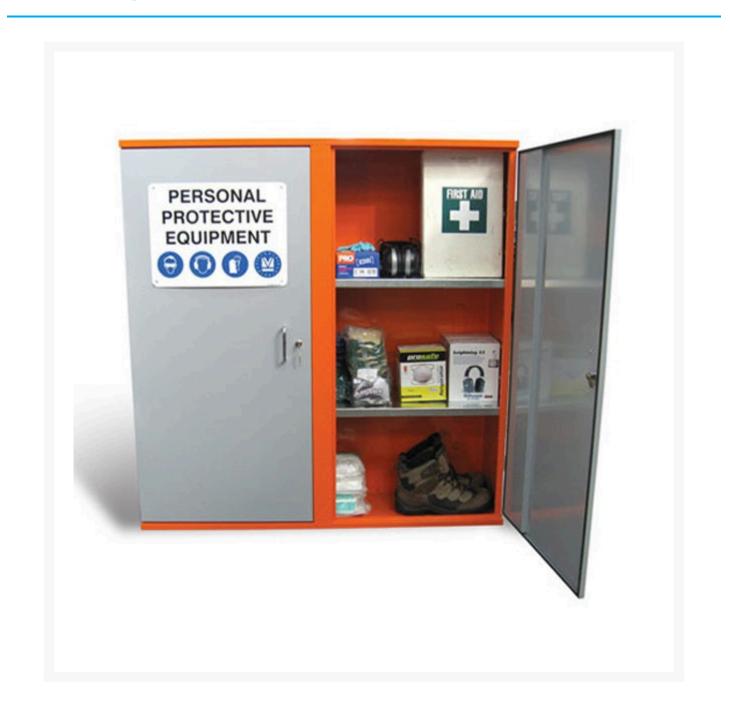

## Description

This PPE Cabinet is designed to consolidate and store all your Personal Protective Equipment (PPE).

External Dimensions: Height: 1192mm x Width: 1162mm x Depth: 375mm Storage Levels: 3 Weight: 40kg

- High quality, high visibility powder coated finish.
- 2 x Lockable and sealable doors that include signage.
- Large size with 3 shelves included.

\*This product is considered extremely bulky – Additional freight charges may apply for customers in regional areas or who require delivery by tailgate truck.

## **Additional Information**

| Dimensions: External | Height: 1192mm x Width: 1162mm x Depth: 375mm |
|----------------------|-----------------------------------------------|
| Number of Doors      | 2                                             |
| Number of Shelves    | 3                                             |
| Weight               | 40kg                                          |