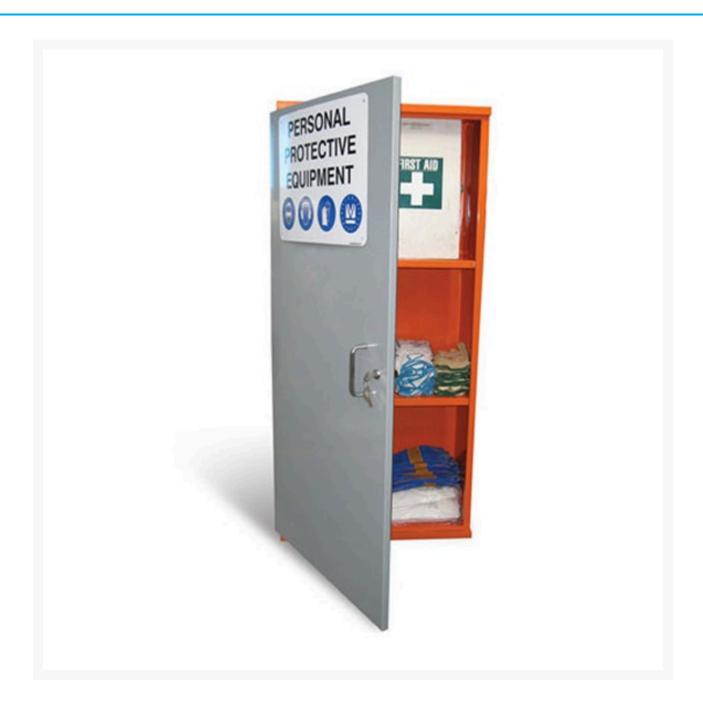

## **Description**

This PPE Cabinet is designed to consolidate and store all your Personal Protective Equipment (PPE).

External Dimensions: Height: 1192mm x Width: 545mm x Depth: 375mm

Storage Levels: 3 Weight: 21kg

- High quality, high visibility powder coated finish.
- 1 x Lockable and sealable door that includes signage.
- Medium size with 3 shelves included.

\*This product is considered extremely bulky – Additional freight charges may apply for customers in regional areas or who require delivery by tailgate truck.

## **Additional Information**

| Dimensions: External | Height: 1192mm x Width: 545mm x Depth: 375mm |
|----------------------|----------------------------------------------|
| Number of Doors      | 1                                            |
| Number of Shelves    | 3                                            |
| Weight               | 21kg                                         |