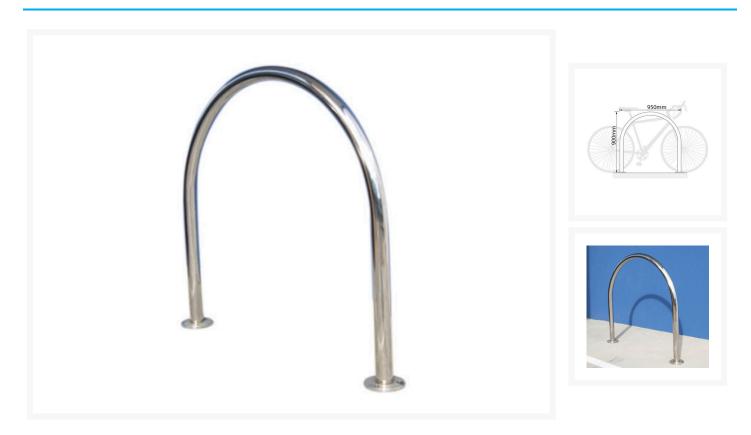

## **Description**

This classic Hooped Bike Rack is simple to install, unobtrusive and blends in with most other urban facilities.

- One bike can be parked on each side.
- Engineered to withstand heavy use.
- Easy to install on most ground surfaces, including concrete, brick and bitumen etc.
- Suitable for public and private areas.
- Designed in accordance with Aus-roads recommendation to allow easy locking.

## **Additional Information**

| Bike Rack Type          | Hooped        |
|-------------------------|---------------|
| Bike Rack Mounting Type | Base Plate    |
| Bike Rack Material      | Powder Coated |
| Bike Rack Capacity      | 2             |
| Bike Rack Height        | 900mm         |
| Bike Rack Width         | 950mm         |
| Bike Rack Weight        | 6.5kg         |