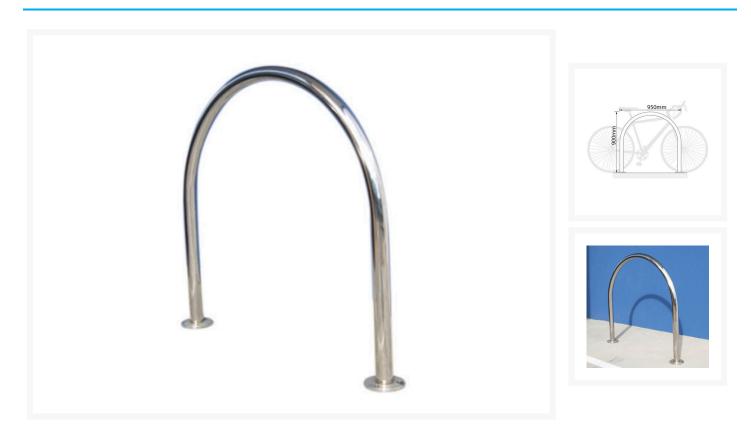

## **Description**

This classic Hooped Bike Rack is simple to install, unobtrusive and blends in with most other urban facilities.

- One bike can be parked on each side.
- Engineered to withstand heavy use.
- Easy to install on most ground surfaces, including concrete, brick and bitumen etc.
- Suitable for public and private areas.
- Designed in accordance with Aus-roads recommendation to allow easy locking.

## **Additional Information**

| Bike Rack Type          | Hooped          |
|-------------------------|-----------------|
| Bike Rack Mounting Type | In Ground       |
| Bike Rack Material      | Stainless Steel |
| Bike Rack Capacity      | 2               |
| Bike Rack Height        | 900mm           |
| Bike Rack Width         | 950mm           |
| Bike Rack Weight        | 6.5kg           |