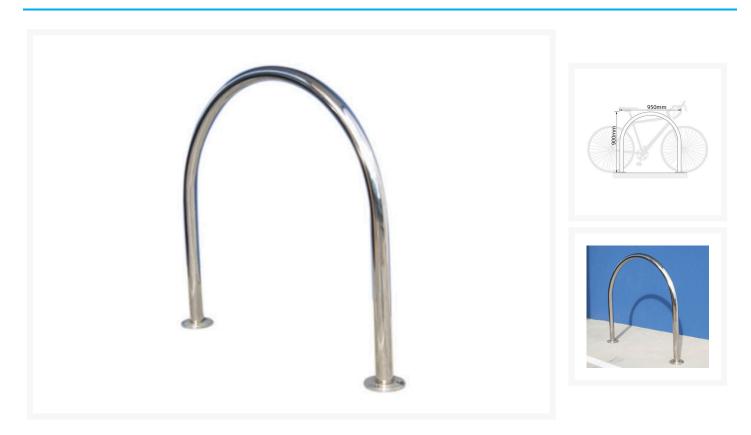

## **Bike Rack Hooped - Base Plate** (Stainless Steel)

## **Description**

This classic Hooped Bike Rack is simple to install, unobtrusive and blends in with most other urban facilities.

- One bike can be parked on each side.
- Engineered to withstand heavy use.
- Easy to install on most ground surfaces, including concrete, brick and bitumen etc.
- Suitable for public and private areas.
- Designed in accordance with Aus-roads recommendation to allow easy locking.

## **Additional Information**

| Bike Rack Type          | Hooped          |
|-------------------------|-----------------|
| Bike Rack Mounting Type | Base Plate      |
| Bike Rack Material      | Stainless Steel |
| Bike Rack Capacity      | 2               |
| Bike Rack Height        | 900mm           |
| Bike Rack Width         | 950mm           |
| Bike Rack Weight        | 6.5kg           |