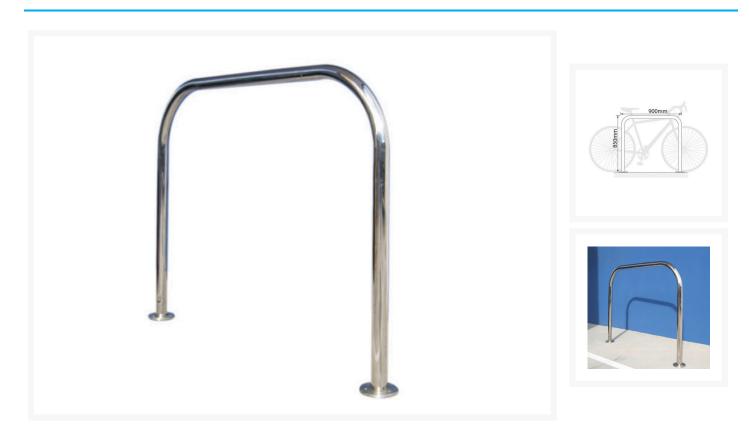

## **Description**

This Flat Top Bike Rack is simple to install, unobtrusive, effective and safe.

- One bike can be parked on each side.
- Engineered to withstand heavy use.
- Easy to install on most ground surfaces, including concrete, brick and bitumen etc.
- Suitable for public and private areas.
- Designed in accordance with Aus-roads recommendation to allow easy locking.

## **Additional Information**

| Bike Rack Type          | Flat Top        |
|-------------------------|-----------------|
| Bike Rack Mounting Type | Base Plate      |
| Bike Rack Material      | Stainless Steel |
| Bike Rack Capacity      | 2               |
| Bike Rack Height        | 850mm           |
| Bike Rack Width         | 900mm           |
| Bike Rack Weight        | 5.7kg           |