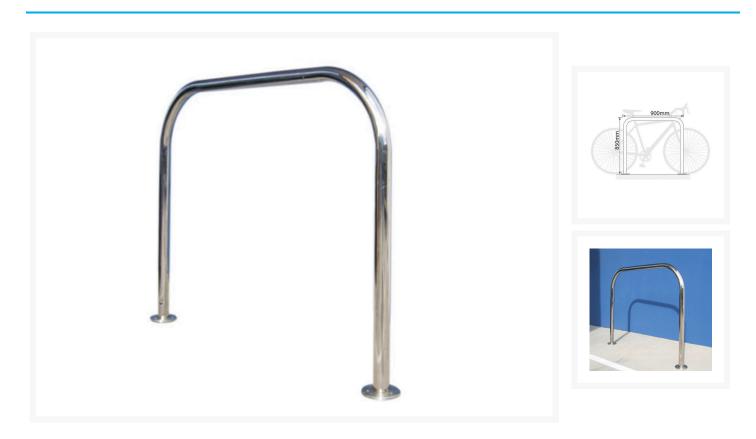

## Description

This Flat Top Bike Rack is simple to install, unobtrusive, effective and safe.

- Allows one bike to park on each side.
- Engineered to withstand heavy use.
- Easy to install on most ground surfaces, including concrete, brick and bitumen etc.
- Suitable for public and private areas.
- Designed in accordance with Aus-roads recommendation to allow easy locking.

## **Additional Information**

| Bike Rack Type          | Flat Top        |
|-------------------------|-----------------|
| Bike Rack Mounting Type | In Ground       |
| Bike Rack Material      | Stainless Steel |
| Bike Rack Capacity      | 2               |
| Bike Rack Height        | 850mm           |
| Bike Rack Width         | 900mm           |
| Bike Rack Weight        | 5.7kg           |