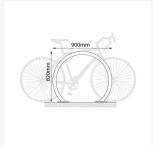

## **Additional Information**

| Bike Rack Type          | Circular        |
|-------------------------|-----------------|
| Bike Rack Mounting Type | Base Plate      |
| Bike Rack Material      | Stainless Steel |
| Bike Rack Capacity      | 2               |
| Bike Rack Height        | 820mm           |
| Bike Rack Width         | 900mm           |
| Bike Rack Weight        | 10.7kg          |