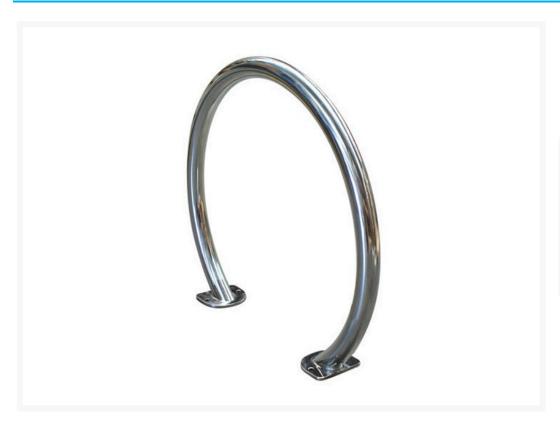

## Bike Rack Circular - Base Plate (Stainless Steel)

## **Description**

This compact Circular Bike Rack is simple to install, unobtrusive and blends in with most other urban facilities.

- One bike can be parked on each side.
- More compact and appealing in appearance than the Inverted 'U' or square bike racks.
- Engineered to withstand heavy use.
- Easy to install on most ground surfaces, including concrete, brick and bitumen etc.
- Suitable for public and private areas.
- Designed in accordance with Aus-roads recommendation to allow easy locking.