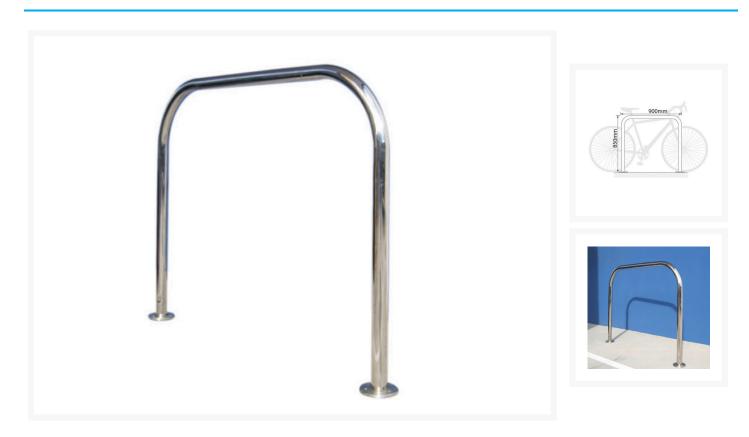

## **Description**

This Flat Top Bike Rack is simple to install, unobtrusive, effective and safe.

- Allows one bike to park on each side.
- Engineered to withstand heavy use.
- Easy to install on most ground surfaces, including concrete, brick and bitumen etc.
- Suitable for public and private areas.
- Designed in accordance with Aus-roads recommendation to allow easy locking.

## **Additional Information**

| Bike Rack Type          | Flat Top      |
|-------------------------|---------------|
| Bike Rack Mounting Type | Base Plate    |
| Bike Rack Material      | Powder Coated |
| Bike Rack Capacity      | 2             |
| Bike Rack Height        | 850mm         |
| Bike Rack Width         | 900mm         |
| Bike Rack Weight        | 5.7kg         |